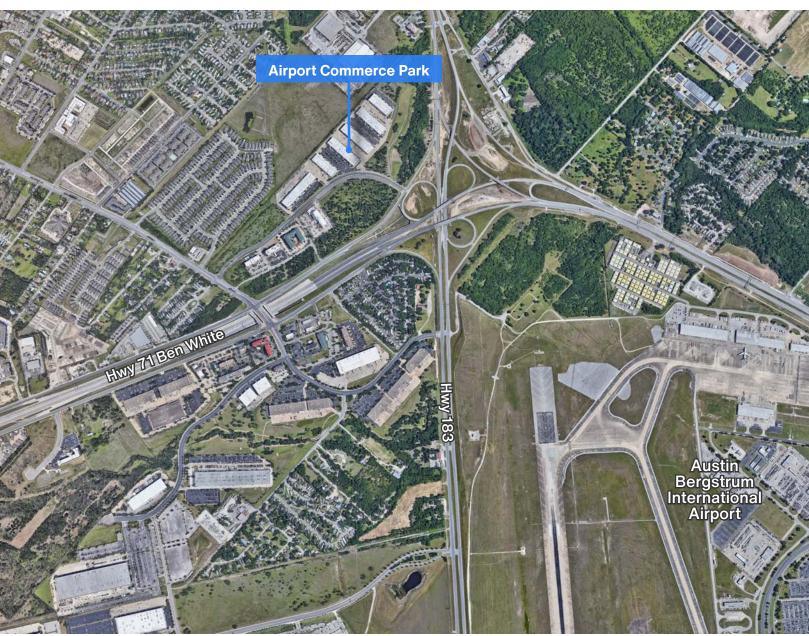

#### **Building Features**

65% Lab 30% Office 5% Warehouse

4:1000 Parking

2 Dock High Doors

24' Clear Height

Near Austin Airport and Downtown Austin

Quick Access to Hwy 183 & Hwy 71

Near Major Shopping Centers