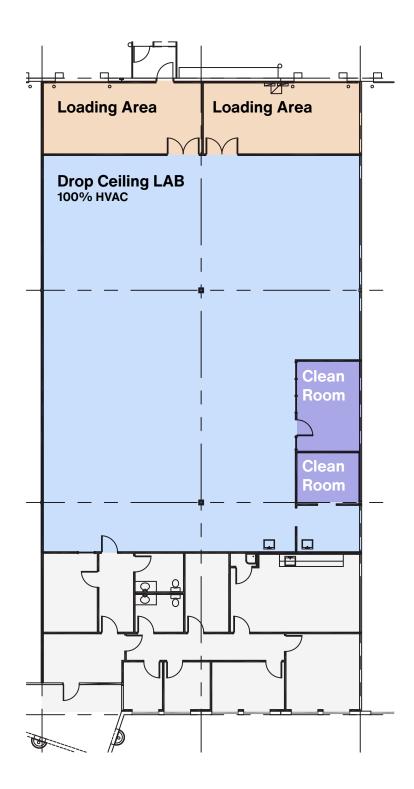

## Airport Commerce Park 3

**Suite 350 7,237 SF** 

1340 Airport Commerce Drive - Austin, TX 78741

# **Airport Commerce Park 3**

**Suite 350 7,237 SF** 

1340 Airport Commerce Drive - Austin, TX 78741