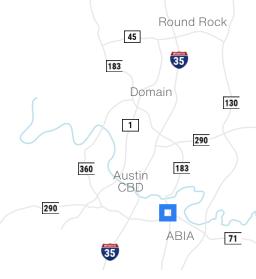

#### **Building Features**

65% Lab 30% Office 5% Warehouse

4:1000 Parking

2 Dock High Doors

24' Clear Height

Near Austin Airport and Downtown Austin

Quick Access to Hwy 183 & Hwy 71

Near Major Shopping Centers