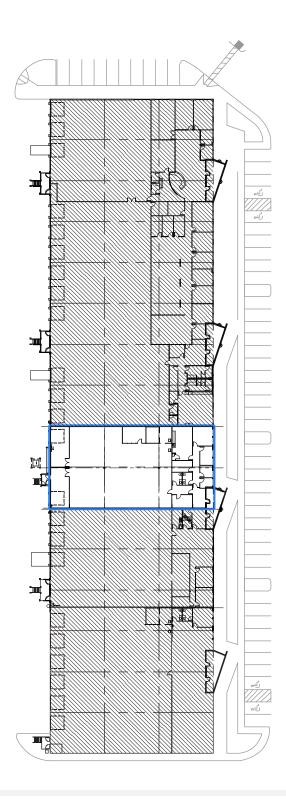

## Airport Commerce Park 3

1340 Airport Commerce Drive - Austin, TX 78741

7,237 SF
Office/Warehouse Space

Available Suites

Suite 350 - 7,237 SF

## Airport Commerce Park 3

**Suite 350 7,237 SF** 

1340 Airport Commerce Drive - Austin, TX 78741

# **Airport Commerce Park 3**

**Suite 350 7,237 SF** 

1340 Airport Commerce Drive - Austin, TX 78741