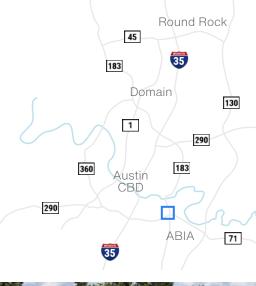

7 Dock High Doors, 2 Loading Ramps

24' Clear Height

Near Austin Airport and Downtown Austin

Quick Access to Hwy 183 & Hwy 71

Near Major Shopping Centers