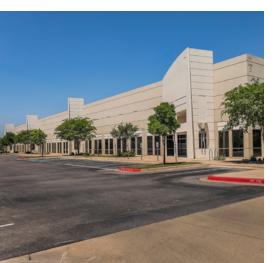

## Airport Commerce Park 1

1340 Airport Commerce Drive - Austin, TX 78741

21,845 SF Office/Warehouse Space

Available Suites

Suite 100 - 21,845 SF

**Building Features** 

25% Office/ 75% Warehouse

4:1000 Parking

7 Dock High Doors, 2 Loading Ramps

24' Clear Height

Near Austin Airport and Downtown Austin

Quick Access to Hwy 183 & Hwy 71

Near Major Shopping Centers