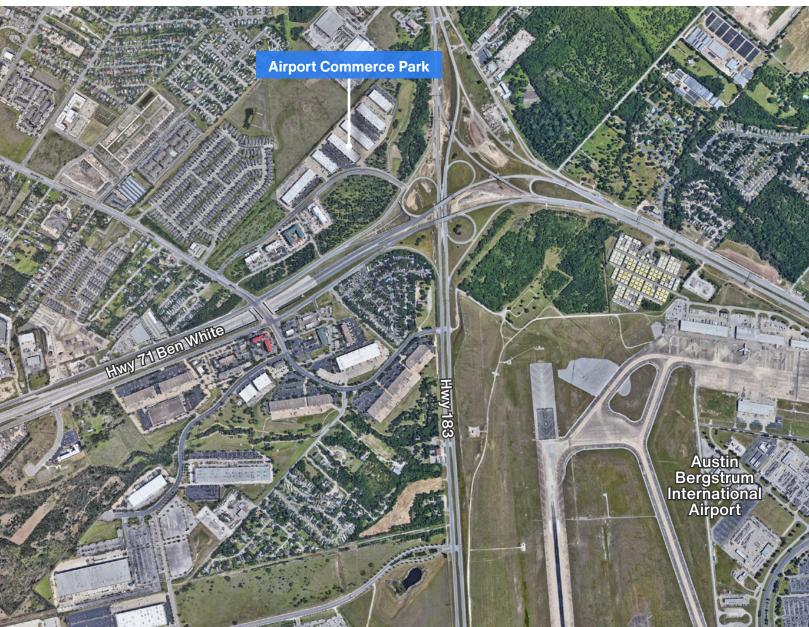

## Airport Commerce Park 1

1340 Airport Commerce Drive - Austin, TX 78741

21,845 SF Office/Warehouse Space

Available Suites

Suite 100 - 21,845 SF

**Building Features** 

25% Office/ 75% Warehouse

4:1000 Parking

7 Dock High Doors, 2 Loading Ramps

24' Clear Height

Near Austin Airport and Downtown Austin

Quick Access to Hwy 183 & Hwy 71

Near Major Shopping Centers