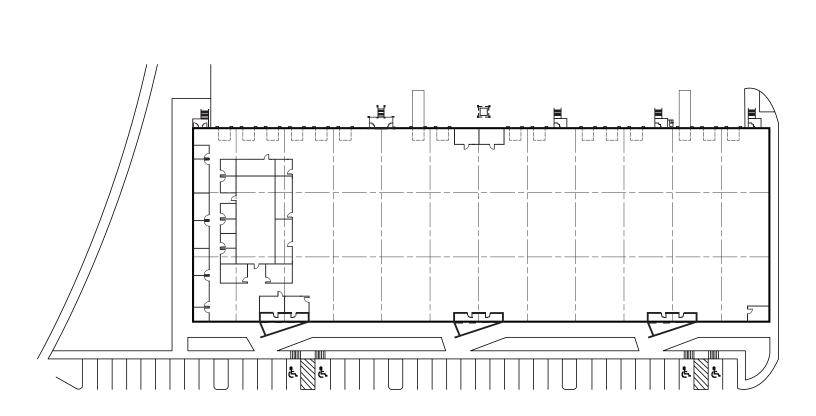

### 43,624 SF Bulk Warehouse Space

Available Suites

Suite 200 - 43,624 SF

20% Office/ 80% Warehouse

4:1000 Parking

14 Dock High Doors, 2 Loading Ramps

100% HVAC

gh Doors, □□ Ramps □□

#### Suite 200 43,624 SF

1340 Airport Commerce Drive - Austin, TX 78741

Davis Bass bass@hpitx.com (512) 203-5130 Brooks Benkendorfer brooksb@hpitx.com (512) 848-2582 No warranty or representation, expressed or implied, is made as to the accuracy of the information contained herein, and same is submitted subject to errors, omissions, change of price, rental or other conditions, withdrawal without notice, and to any special listing conditions imposed by the principals.