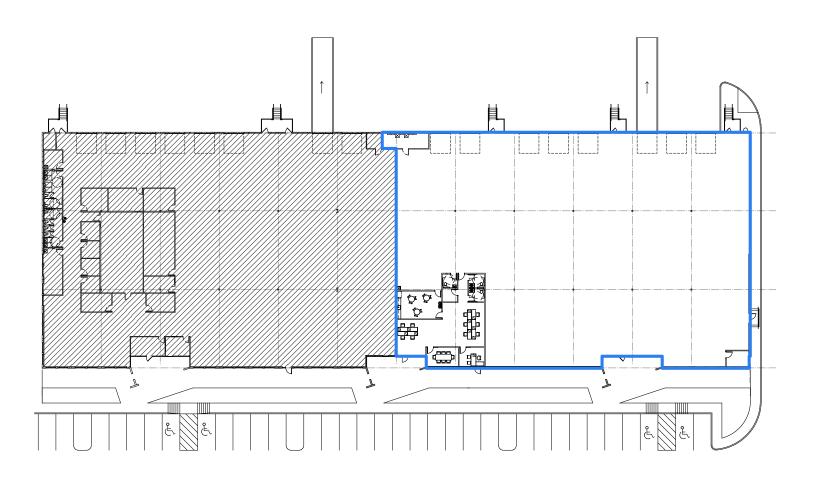

### 21,812 SF **Bulk Warehouse Space**

Available Suites

Suite 200B - 21,812 SF

10% Office/ 90% Warehouse

**Building Features** 

24' Clear Height

**Near Austin Airport** 

and Downtown Austin

7 Dock High Doors, **1 Loading Ramp** 

100% HVAC

**Near Major Shopping** Centers

**Quick Access to Hwy** 183 & Hwy 71

**Davis Bass** bass@hpitx.com (512) 203-5130

**Brooks Benkendorfer** brooksb@hpitx.com (512) 848-2582

# Suite 200B 21,812 SF

1340 Airport Commerce Drive - Austin, TX 78741

Davis Bass bass@hpitx.com (512) 203-5130 Brooks Benkendorfer brooksb@hpitx.com (512) 848-2582 No warranty or representation, expressed or implied, is made as to the accuracy of the information contained herein, and same is submitted subject to errors, omissions, change of price, rental or other conditions, withdrawal without notice, and to any special listing conditions imposed by the principals.

#### **21,812 SF Bulk Warehouse Space**

Davis Bass bass@hpitx.com (512) 203-5130 Brooks Benkendorfer brooksb@hpitx.com (512) 848-2582 No warranty or representation, expressed or implied, is made as to the accuracy of the information contained herein, and same is submitted subject to errors, omissions, change of price, rental or other conditions, withdrawal without notice, and to any special listing conditions imposed by the principals.