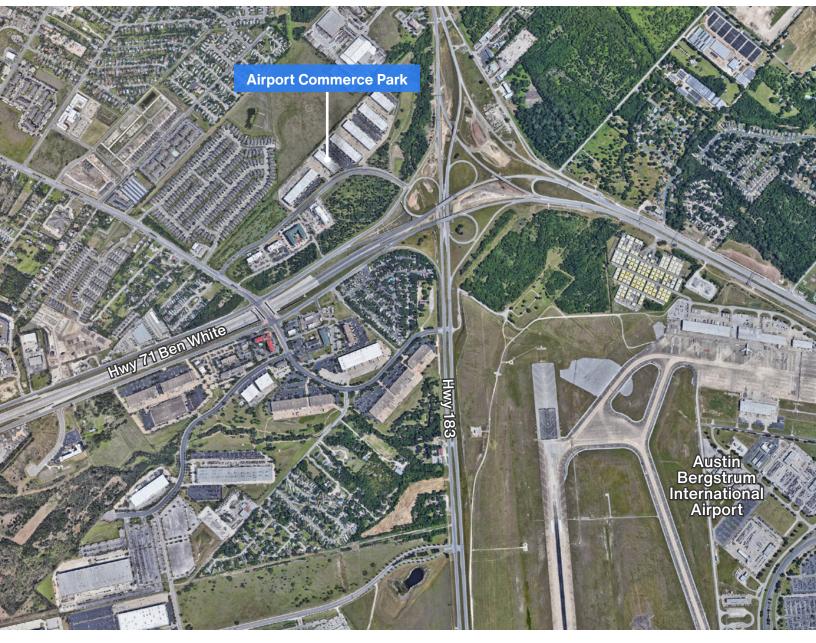

### 21,812 SF **Bulk Warehouse Space**

Available Suites

Suite 200B - 21,812 SF

10% Office/ 90% Warehouse

**Building Features** 

24' Clear Height

**Near Austin Airport** 

and Downtown Austin

7 Dock High Doors, **1 Loading Ramp** 

100% HVAC

**Near Major Shopping** Centers

**Quick Access to Hwy** 183 & Hwy 71

**Davis Bass** bass@hpitx.com (512) 203-5130

**Brooks Benkendorfer** brooksb@hpitx.com (512) 848-2582