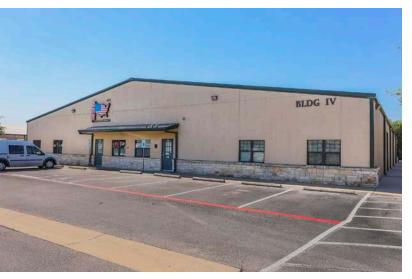

# Cedar Business Park 4

500 Brushy Creek Road - Cedar Park, TX 78613

### 2,850 SF Office/Warehouse

Building Features

### Suite 403 - 2,850 SF