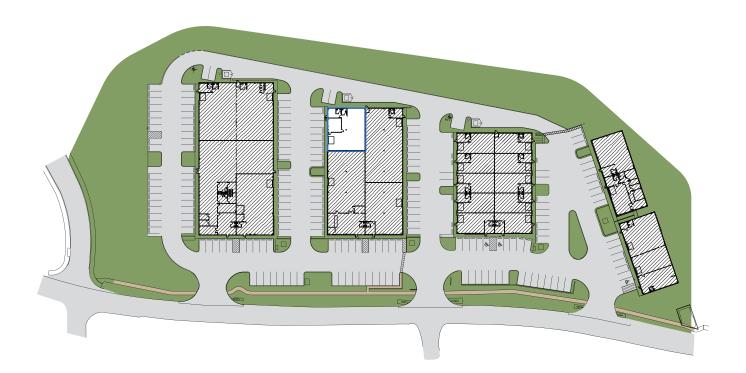

### Available Suites

### Suite 403 - 2,850 SF

#### 80% Warehouse

18' Clear Height

Eropt

Front Loading, 1 Grade-Level Door

Jordan McMahon jmcmahon@hpitx.com (512) 538-0060 Davis Bass bass@hpitx.com (512) 538-1030 No warranty or representation, expressed or implied, is made as to the accuracy of the information contained herein, and same is submitted subject to errors, omissions, change of price, rental or other conditions, withdrawal without notice, and to any special listing conditions imposed by the principals.