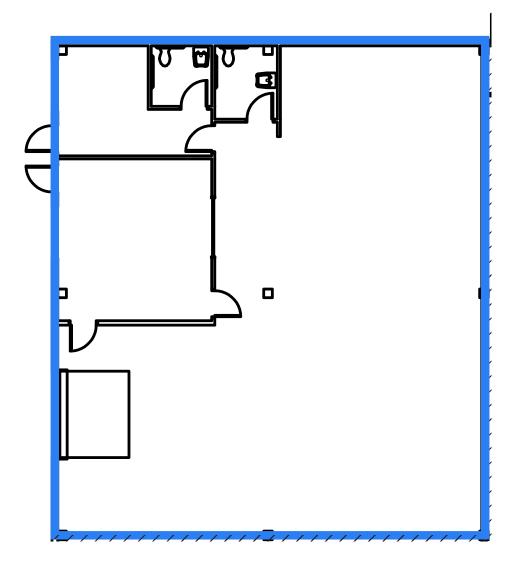

### Suite 403 - 2,850 SF

#### 80% Warehouse

18' Clear Height

Eropt

Front Loading, 1 Grade-Level Door

Jordan McMahon jmcmahon@hpitx.com (512) 538-0060 Davis Bass bass@hpitx.com (512) 538-1030 No warranty or representation, expressed or implied, is made as to the accuracy of the information contained herein, and same is submitted subject to errors, omissions, change of price, rental or other conditions, withdrawal without notice, and to any special listing conditions imposed by the principals.