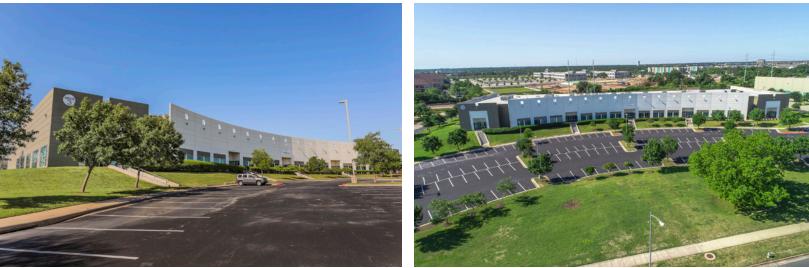

# Davis Spring Corporate Center 3

9825 Spectrum Drive - Austin, Texas 78717

### 56,423 SF Office/Warehouse Building

Available Suites

Full Bldg. - 56,423 SF

#### **Building Features**

40% Bulk Warehouse, 60% Office/ Assembly/Lab

24' Clear Height

**1 Existing Loading** 

Ramp, with ability to

- - Rear Loading, Up to 18 Dock High Doors

Quick Access to Hwy 183, MoPac & TX45