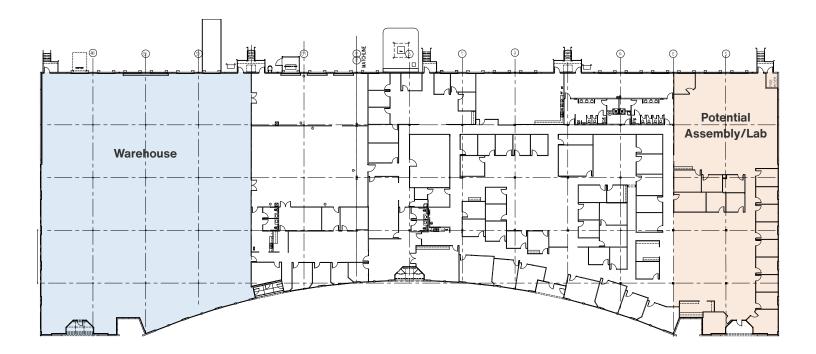

#### **Building Features**

40% Bulk Warehouse, 60% Office/ Assembly/Lab

24' Clear Height

**1 Existing Loading** 

Ramp, with ability to

- - Rear Loading, Up to 18 Dock High Doors

Quick Access to Hwy 183, MoPac & TX45

29' x 29' Column Spacing

add more

Davis Bass bass@hpitx.com (512) 203-5130 Brooks Benkendorfer brooksb@hpitx.com (512) 848-2582 No warranty or representation, expressed or implied, is made as to the accuracy of the information contained herein, and same is submitted subject to errors, omissions, change of price, rental or other conditions, withdrawal without notice, and to any special listing conditions imposed by the principals.