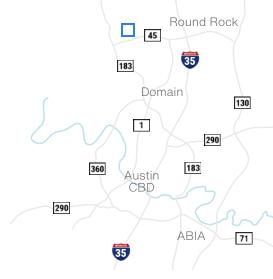

# Davis Spring Corporate Center 3

9825 Spectrum Drive - Austin, Texas 78717

#### **Building Features**

40% Bulk Warehouse, 60% Office/ Assembly/Lab

24' Clear Height

**1 Existing Loading** 

Ramp, with ability to

- - Rear Loading, Up to 18 Dock High Doors

Quick Access to Hwy 183, MoPac & TX45