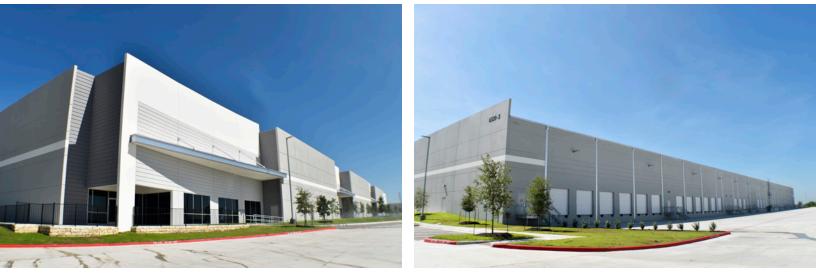

# **Freeport Tech Center South 3**

6320 East Stassney Ln - Austin, TX 78744

#### 21,223 SF **Bulk Warehouse**

#### **Building Features**

85% Warehouse, 15% Office

32' Clear Height

54' x 52' **Column Spacing**  56' x 210' Average Bay Size

**Tesla Factory** 

**End Cap Space** 

Located near Airport,

**Oracle Campus and** 

Rear Loading, 6 Dock High Doors

100% HVAC

**Triple Freeport** Tax Exempt

Available Suites

Suite 300 - 21,223 SF

**Davis Bass** bass@hpitx.com (512) 203-5130

**Brooks Benkendorfer** brooksb@hpitx.com (512) 848-2582