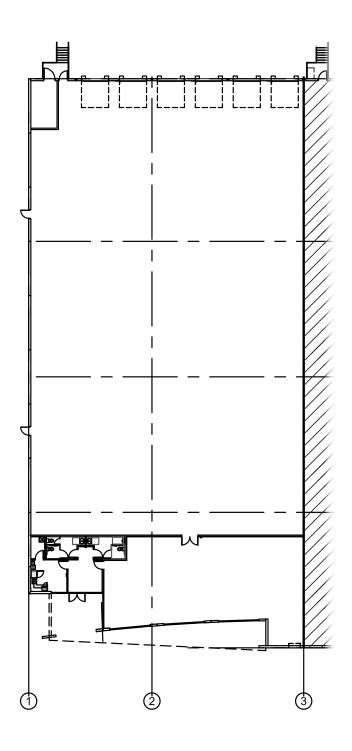

#### **Building Features**

85% Warehouse, 15% Office

32' Clear Height

54' x 52' **Column Spacing**  56' x 210' Average Bay Size

**Tesla Factory** 

**End Cap Space** 

Located near Airport,

**Oracle Campus and** 

Rear Loading, 6 Dock High Doors

100% HVAC

**Triple Freeport** Tax Exempt

Available Suites

Suite 300 - 21,223 SF

**Davis Bass** bass@hpitx.com (512) 203-5130

**Brooks Benkendorfer** brooksb@hpitx.com (512) 848-2582