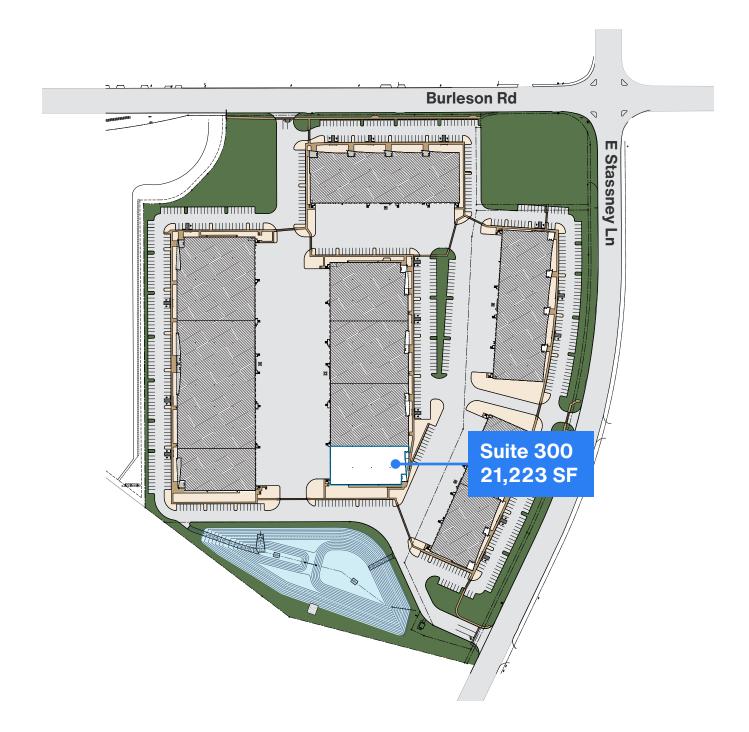

#### 21,223 SF **Bulk Warehouse**

Rear Loading, 6 Dock High Doors

100% HVAC

**Triple Freeport** Tax Exempt

Available Suites

Suite 300 - 21,223 SF

**Davis Bass** bass@hpitx.com (512) 203-5130

**Brooks Benkendorfer** brooksb@hpitx.com (512) 848-2582