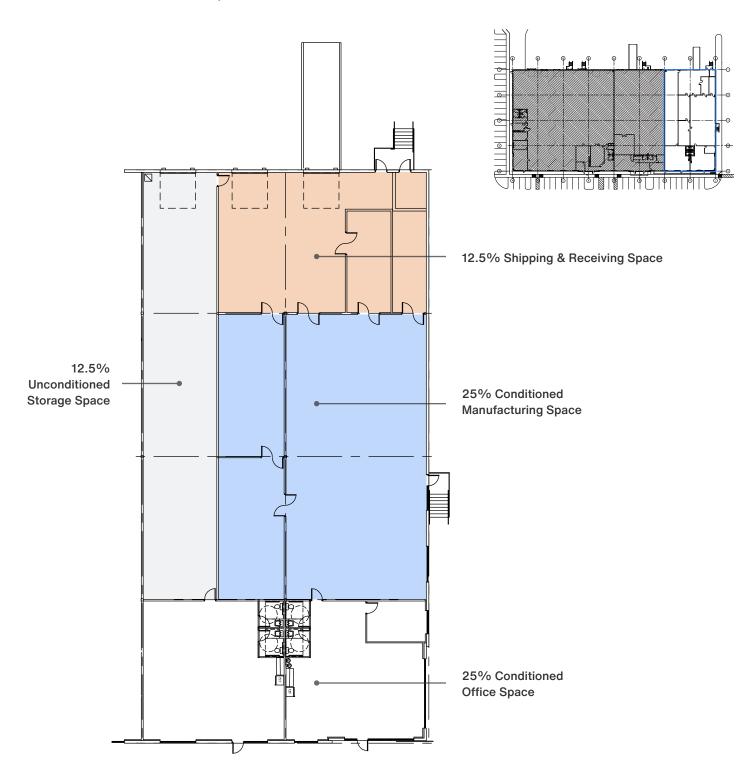

#### **Building Features**

25% Office Space

25% Conditioned Manufacturing Space

12.5% Shipping & Receiving Space

12.5% Storage Space

2 Dock High Doors, 1 Loading Ramp

24' Clear Height

**Heavy Power** 