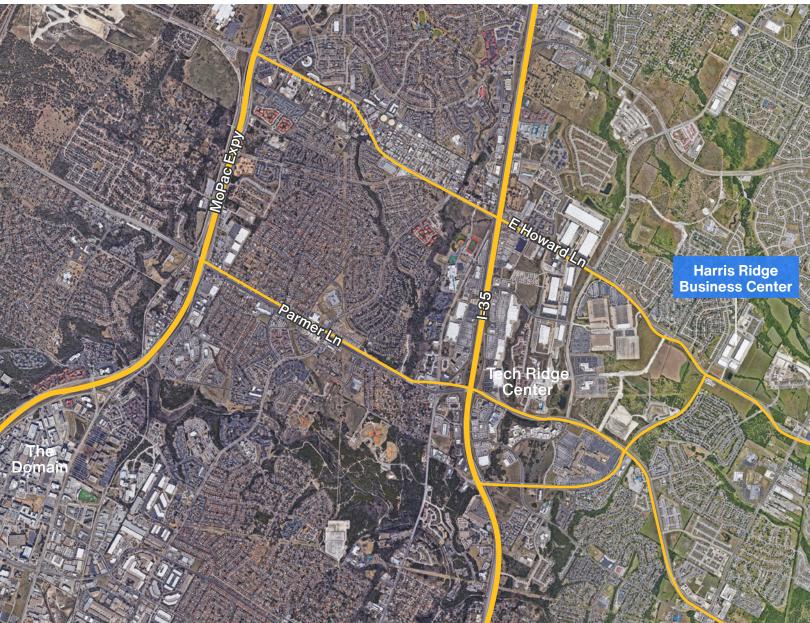

## Harris Ridge Business Center 1

1100 East Howard Lane - Austin, TX 78753

Near Dell, Samsung, and Home Depot Innovation Centers

# Harris Ridge Business Center 1

1100 East Howard Lane - Austin, TX 78753