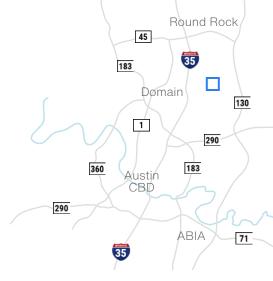

# **Harris Ridge Business Center 4**

1100 East Howard Lane - Austin, TX 78753

## 56,700 SF **Bulk Warehouse**

#### Available Suites

Suite 400 - 56,700 SF

85% Bulk Warehouse

14 Dock High Doors,

24' Clear Height

2 Oversized

Large Truck Court

Near Dell, Samsung, and HomeDepot Innovation Centers