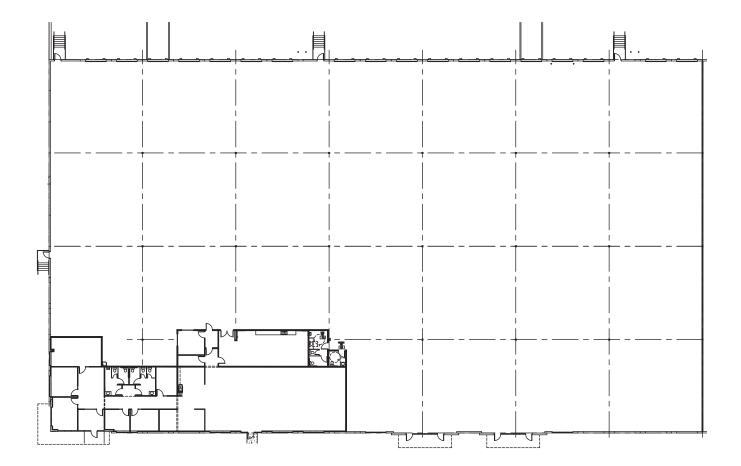

#### Available Suites

Suite 400 - 56,700 SF

85% Bulk Warehouse

14 Dock High Doors,

24' Clear Height

2 Oversized

Large Truck Court

Near Dell, Samsung, and HomeDepot Innovation Centers