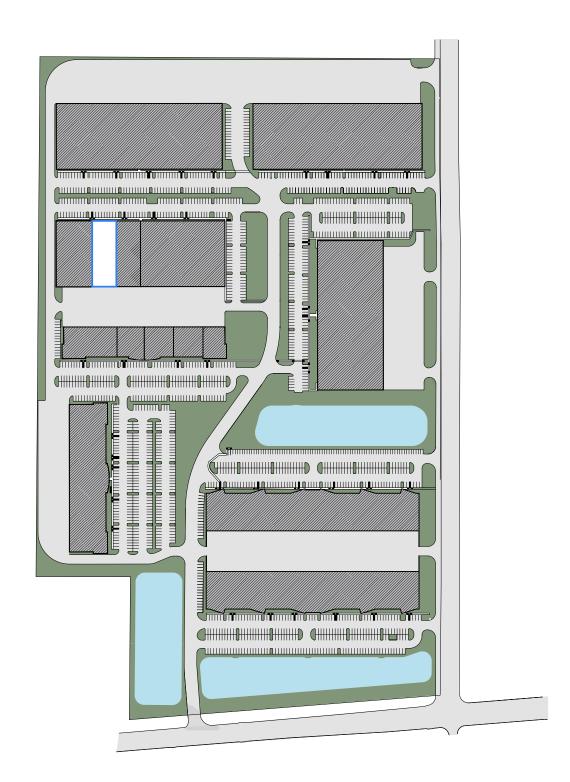

## 15,592 SF Bulk Warehouse

Available Suites

Suite 715 - 15,592 SF

85% Warehouse, 15% Office

**Building Features** 

Rear Loading, 3 Dock High Doors

28' Clear Height

Large Truck Court