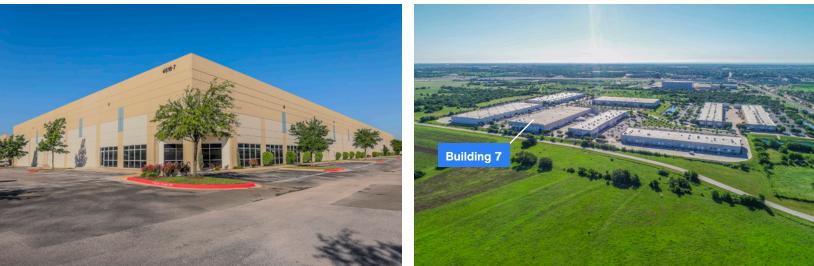

## Northtech Business Center 7

4616 West Howard Lane - Austin, TX 78728

## 15,592 SF Bulk Warehouse

Available Suites

Suite 715 - 15,592 SF

85% Warehouse, 15% Office

**Building Features** 

Rear Loading, 3 Dock High Doors

28' Clear Height

Large Truck Court