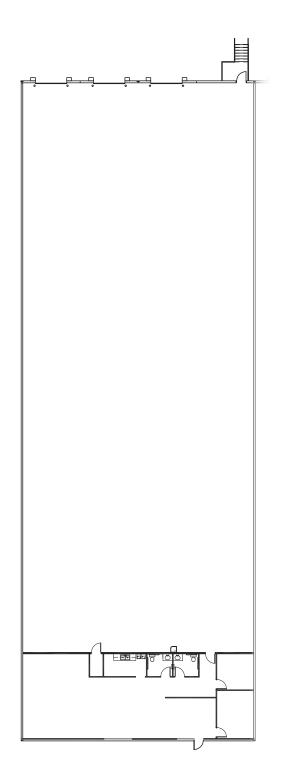

## 15,592 SF Bulk Warehouse

Available Suites

Suite 715 - 15,592 SF

85% Warehouse, 15% Office

**Building Features** 

Rear Loading, 3 Dock High Doors

28' Clear Height

Large Truck Court