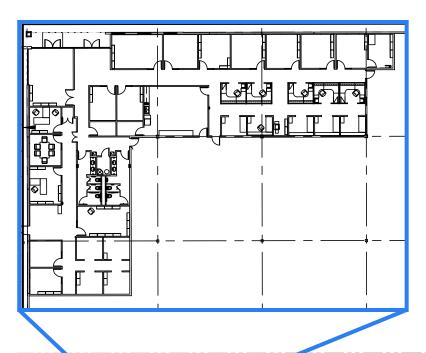

#### **Building Features**

85% Bulk Warehouse 15% Office (±6,500 SF)

24' Clear Height

18 Dock High Doors, 2 Dock Levelers

40' x 40'
Column Spacing

180' Truck Court

1.39:1000 Parking

160' Building Depth