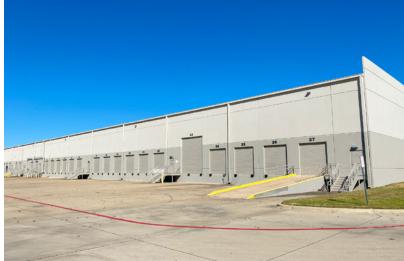

#### **Building Features**

85% Bulk Warehouse 15% Office (±6,500 SF)

24' Clear Height

18 Dock High Doors, 2 Dock Levelers

40' x 40'
Column Spacing

180' Truck Court

1.39:1000 Parking

160' Building Depth