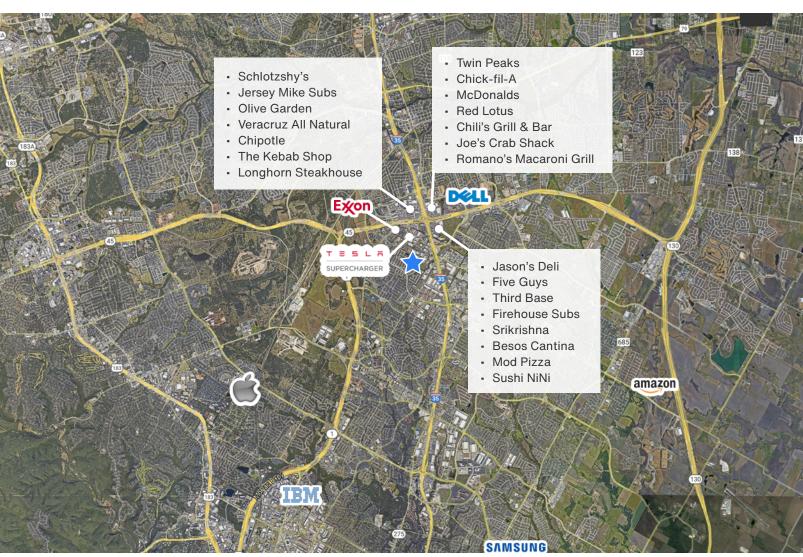

16310 Bratton Lane - Austin, TX 78728

46,400 SF Bulk Warehouse

**Available Suites** 

Suite 250 - 46,400 SF