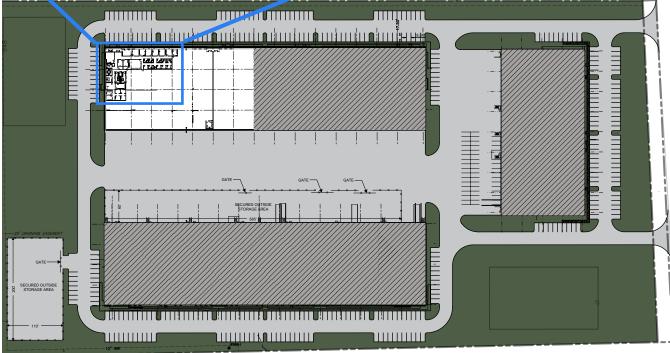

16310 Bratton Lane - Austin, TX 78728

46,400 SF Bulk Warehouse

**Available Suites** 

Suite 250 - 46,400 SF

#### **Building Features**

85% Bulk Warehouse 15% Office (±6,500 SF)

24' Clear Height

18 Dock High Doors, 2 Dock Levelers

40' x 40'
Column Spacing

180' Truck Court

1.39:1000 Parking

160' Building Depth