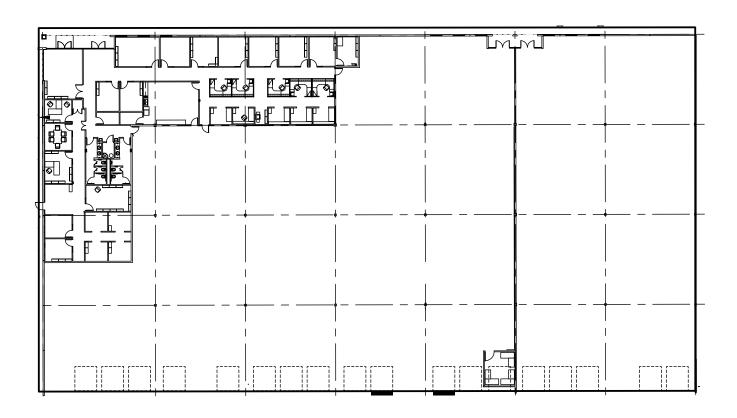

#### **Building Features**

85% Bulk Warehouse 15% Office (±6,500 SF)

24' Clear Height

18 Dock High Doors, 2 Dock Levelers

40' x 40'
Column Spacing

180' Truck Court

1.39:1000 Parking

160' Building Depth