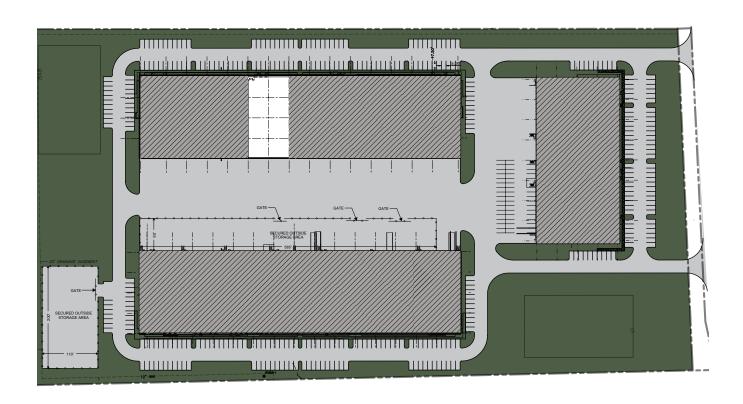

#### 12,800 SF Shell Warehouse

Available Suites

Suite 250 - 12,800 SF

#### **Building Features**

100% Shell Warehouse

24' Clear Height

5 Dock High Doors

40' x 40'
Column Spacing

180' Truck Court

1.39:1000 Parking

160' Building Depth

**ESFR Fire Sprinklered** 

Davis Bass bass@hpitx.com (512) 203-5130 **Brooks Benkendorfer** brooksb@hpitx.com (512) 848-2582

Proudly Owned By:

Suite 250 12,800 SF

16310 Bratton Lane - Austin, TX 78728

**Suite 250 12,800 SF** 