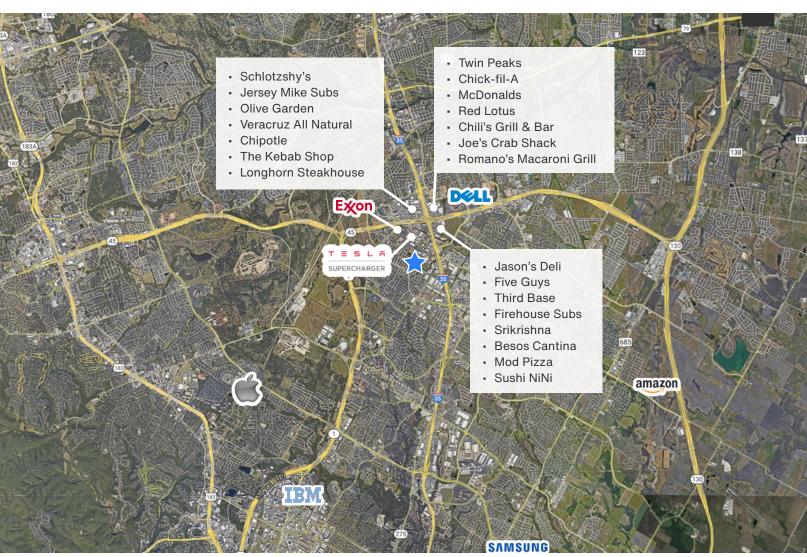

16310 Bratton Lane - Austin, TX 78728

16310 Bratton Lane - Austin, TX 78728

Davis Bass bass@hpitx.com (512) 203-5130 Brooks Benkendorfer brooksb@hpitx.com (512) 848-2582 Proudly Owned By: **nuveen**REAL ESTATE

16310 Bratton Lane - Austin, TX 78728