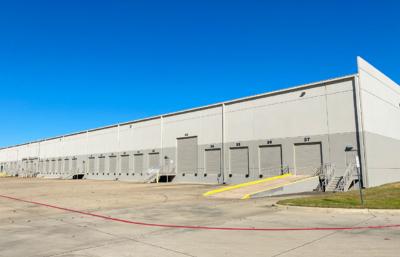

#### **Building Features**

100% Shell Warehouse

24' Clear Height

5 Dock High Doors

40' x 40'
Column Spacing

180' Truck Court

1.39:1000 Parking

160' Building Depth