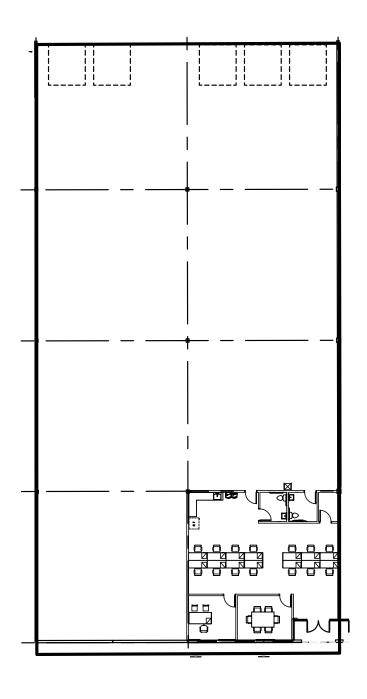

#### 12,800 SF Shell Warehouse

Available Suites

Suite 250 - 12,800 SF

#### **Building Features**

100% Shell Warehouse

24' Clear Height

5 Dock High Doors

40' x 40'
Column Spacing

180' Truck Court

1.39:1000 Parking

160' Building Depth