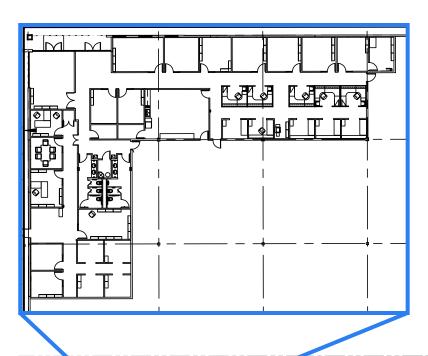

16310 Bratton Lane - Austin, TX 78728

33,600 SF Bulk Warehouse

**Available Suites** 

Suite 250 - 33,600 SF

#### **Building Features**

80% Bulk Warehouse 20% Office (±6,500 SF)

24' Clear Height

13 Dock High Doors, 2 Dock Levelers

40' x 40'
Column Spacing

180' Truck Court

1.39:1000 Parking

160' Building Depth