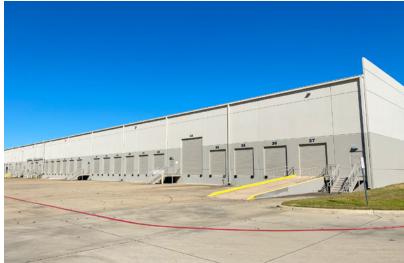

#### **Building Features**

80% Bulk Warehouse 20% Office (±6,500 SF)

24' Clear Height

13 Dock High Doors, 2 Dock Levelers

40' x 40'
Column Spacing

180' Truck Court

1.39:1000 Parking

160' Building Depth