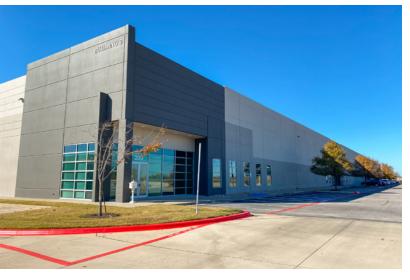

#### **Building Features**

80% Bulk Warehouse 20% Office (±6,500 SF)

24' Clear Height

13 Dock High Doors, 2 Dock Levelers

40' x 40'
Column Spacing

180' Truck Court

1.39:1000 Parking

160' Building Depth