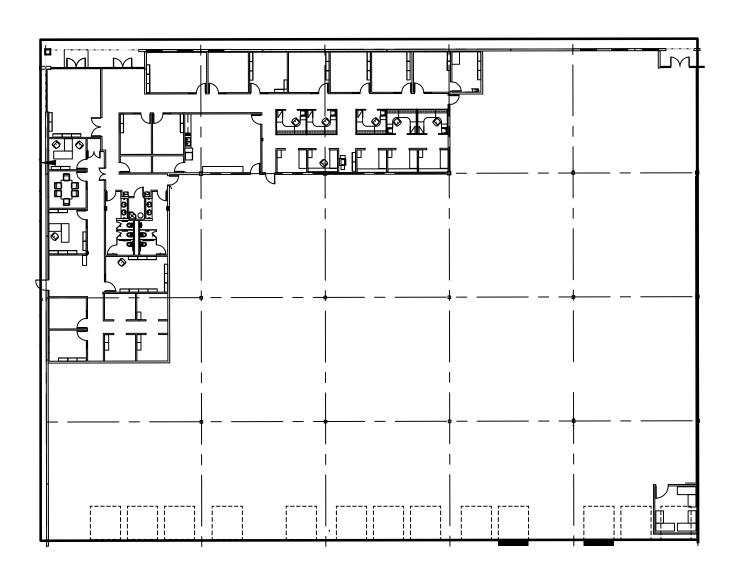

16310 Bratton Lane - Austin, TX 78728

33,600 SF Bulk Warehouse

**Available Suites** 

Suite 250 - 33,600 SF

#### **Building Features**

80% Bulk Warehouse 20% Office (±6,500 SF)

24' Clear Height

13 Dock High Doors, 2 Dock Levelers

40' x 40'
Column Spacing

180' Truck Court

1.39:1000 Parking

160' Building Depth