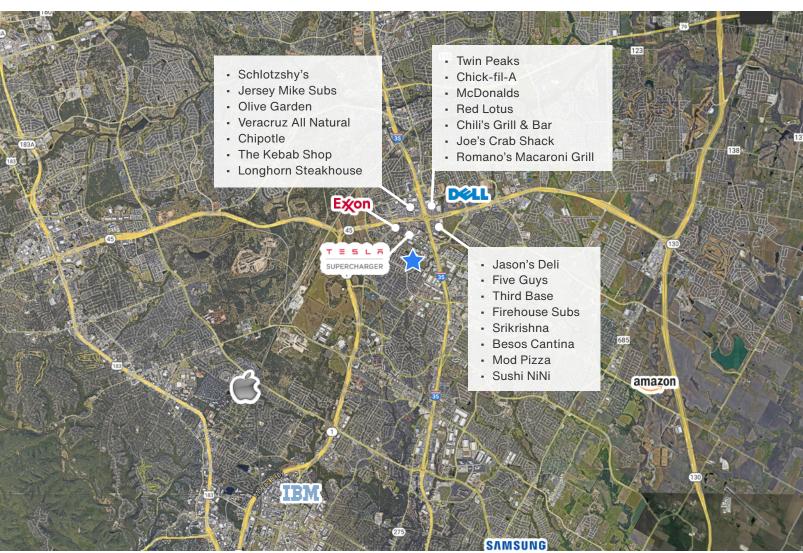

16310 Bratton Lane - Austin, TX 78728

33,600 SF Bulk Warehouse

**Available Suites** 

Suite 250 - 33,600 SF