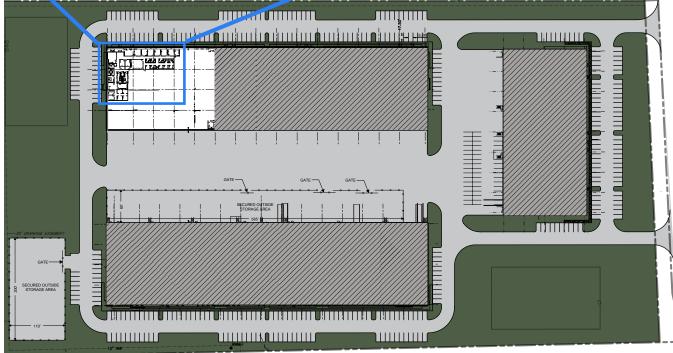

16310 Bratton Lane - Austin, TX 78728

33,600 SF Bulk Warehouse

**Available Suites** 

Suite 250 - 33,600 SF

#### **Building Features**

80% Bulk Warehouse 20% Office (±6,500 SF)

24' Clear Height

13 Dock High Doors, 2 Dock Levelers

40' x 40'
Column Spacing

180' Truck Court

1.39:1000 Parking

160' Building Depth