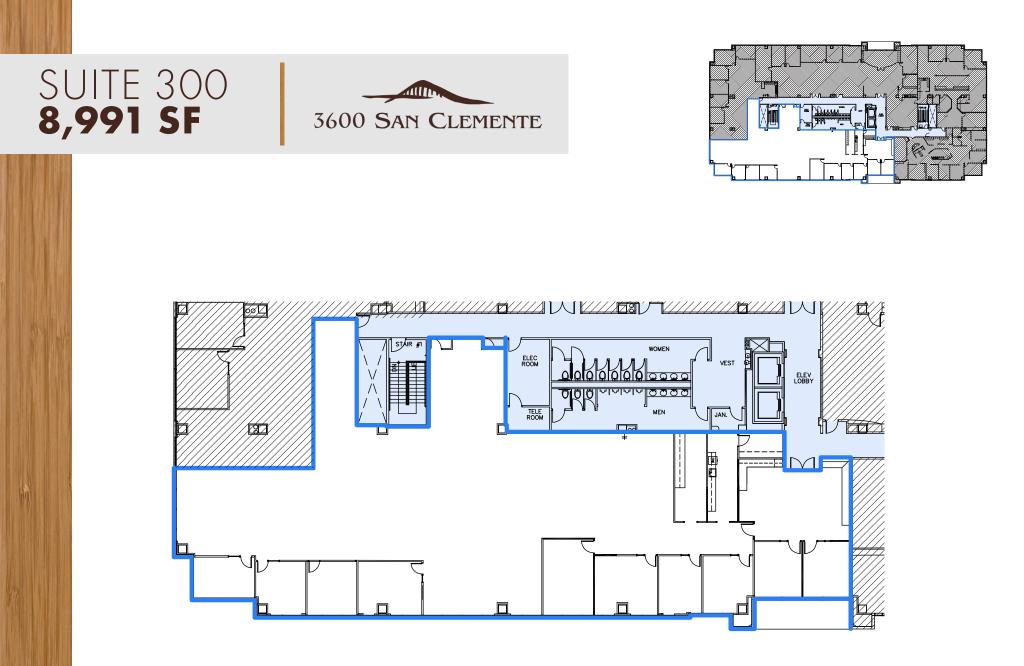

|
|---|--|

Structure Parking Garage



Available Showers and Lockers



Tranquil Hill Country Views



Near Austin Country Club & Lake Austin



Near Various Shopping and Dining Centers



Outdoor Grill and Patio Area



#### Available At Davenport Village & Immediate Vicinity











Specs and Pricing Available Upon Request

# **'HPI**

Richard Paddock paddock@hpitx.com (512) 538-0057 **J.D. Lewis** jdlewis@hpitx.com (512) 538-0064 Krista Sakamuri ksakamuri@hpitx.com (512) 538-0095

No warranty or representation, expressed or implied, is made as to the accuracy of the information contained herein, and same is submitted subject to errors, omissions, change of price, rental or other conditions, withdrawal without notice, and to any special listing conditions imposed by the principals.



**'HPI** 

Richard Paddock paddock@hpitx.com (512) 538-0057 J.D. Lewis jdlewis@hpitx.com (512) 538-0064 Krista Sakamuri

ksakamuri@hpitx.com (512) 538-0095

No warranty or representation, expressed or implied, is made as to the accuracy of the information contained herein, and same is submitted subject to errors, omissions, change of price, rental or other conditions, withdrawal without notice, and to any special listing conditions imposed by the principals.