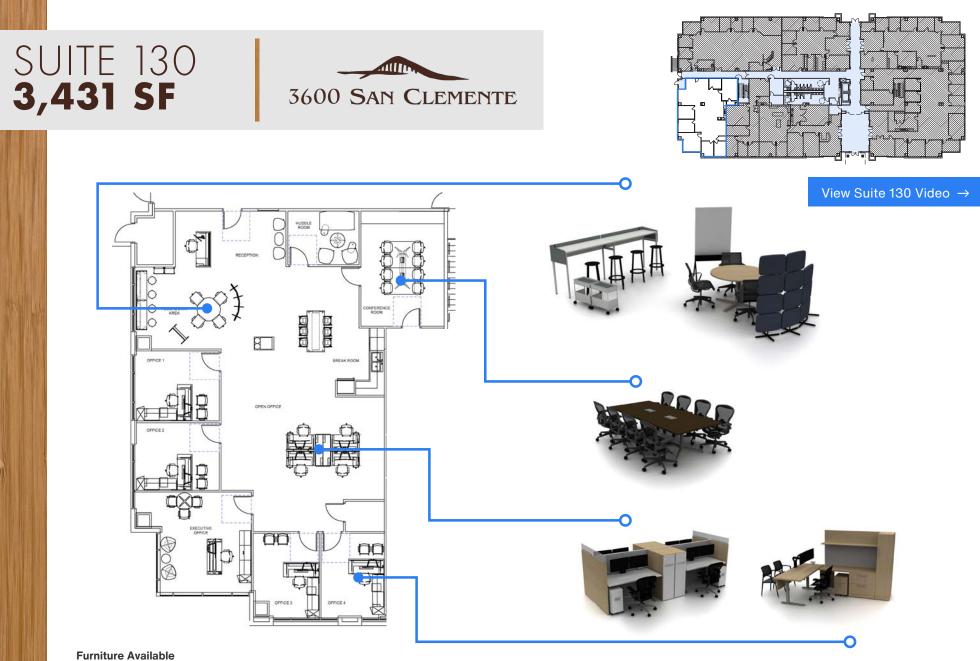

3600 N CAPITAL OF TEXAS HIGHWAY, BLDG B AUSTIN, TX 78746

## OFFICE OPTIONS 3,431 - 8,991 SF

### AVAILABLE SUITES

Suite 130 3,431 SF

Suite 300 **8,991 SF** 





#### BUILDING FEATURES



**Class A Office** 

| P |  |
|---|--|
|---|--|

Structure Parking Garage



Available Showers and Lockers



Tranquil Hill Country Views



Near Austin Country Club & Lake Austin



Near Various Shopping and Dining Centers



Outdoor Grill and Patio Area



#### Available At Davenport Village & Immediate Vicinity











Specs and Pricing Available Upon Request

# **'HPI**

Richard Paddock paddock@hpitx.com (512) 538-0057 **J.D. Lewis** jdlewis@hpitx.com (512) 538-0064 Krista Sakamuri ksakamuri@hpitx.com (512) 538-0095

No warranty or representation, expressed or implied, is made as to the accuracy of the information contained herein, and same is submitted subject to errors, omissions, change of price, rental or other conditions, withdrawal without notice, and to any special listing conditions imposed by the principals.



**'HPI** 

Richard Paddock paddock@hpitx.com (512) 538-0057 J.D. Lewis jdlewis@hpitx.com (512) 538-0064 Krista Sakamuri

ksakamuri@hpitx.com (512) 538-0095

No warranty or representation, expressed or implied, is made as to the accuracy of the information contained herein, and same is