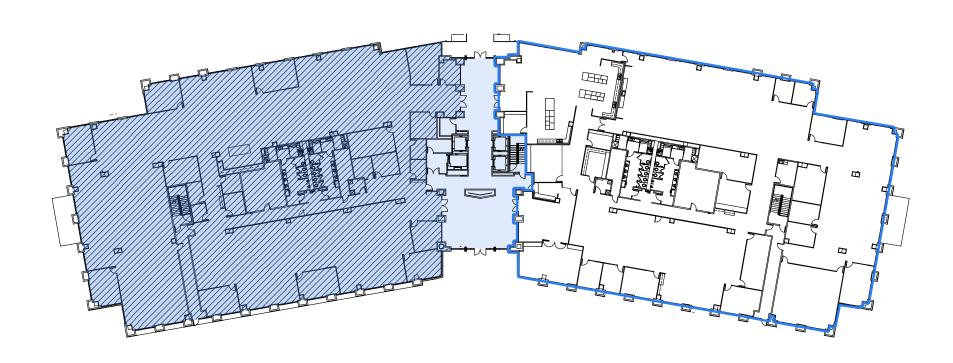

#### OFFICE OPTIONS 2,253 - 95,200 SF

AVAILABLE SUITES

Suite 100

23,180 SF

COMBINE WITH SUITE 150 TO 46,360 SF

Suite 150

23,180 SF

COMBINE WITH SUITE 100 TO 46,360 SF

Suite 200

48,908 SF

DIVISIBLE FROM 4,167 - 16,090 SF

Suite 450

12,627 SF

DIVISIBLE FROM 2,253 TO 6,353 SF

Suite 570

8,350 SF

## SUITE 100 23,180 SF

SUITE 150 23,180 SF

(512) 538-0057

SUITE 200 48,908 SF

DIVISIBLE FROM 4,167 - 16,090 SF

(512) 538-0064

### SUITE 450 **12,627 SF**

SUITE 570 **8,350 SF** 