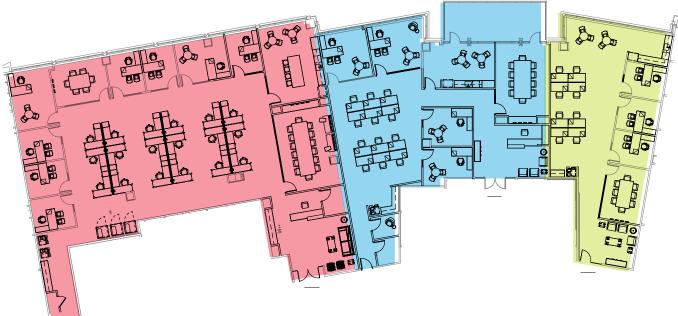

Suite 200

48,908 SF

DIVISIBLE FROM 4,167 - 16,090 SF

Suite 450

12,627 SF

DIVISIBLE FROM 2,253 TO 6,353 SF

Suite 570

8,350 SF