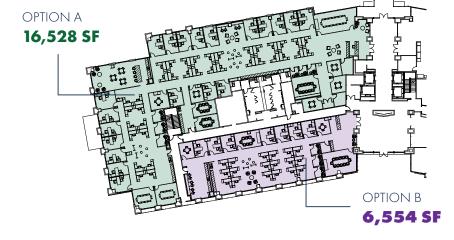

Suite 200

48,908 SF

DIVISIBLE FROM 4,167 - 16,090 SF

Suite 450

12,627 SF

DIVISIBLE FROM 2,253 TO 6,353 SF

Suite 570

8,350 SF

## SUITE 100 23,180 SF

SUITE 150 23,180 SF

(512) 538-0057

SUITE 200 48,908 SF

DIVISIBLE FROM 4,167 - 16,090 SF

(512) 538-0064