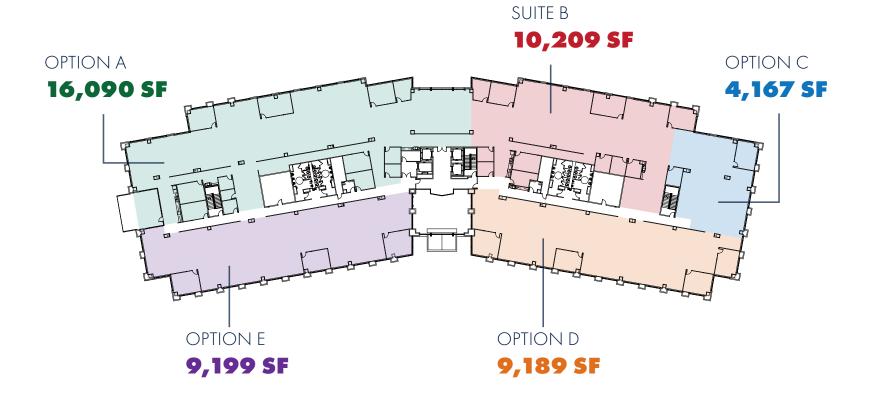

Suite 200

48,908 SF

DIVISIBLE FROM 4,167 - 16,090 SF

Suite 450

12,627 SF

DIVISIBLE FROM 2,253 TO 6,353 SF

Suite 570

8,350 SF

## SUITE 100 23,180 SF

SUITE 150 23,180 SF

(512) 538-0057

SUITE 200 48,908 SF

DIVISIBLE FROM 4,167 - 16,090 SF

(512) 538-0064