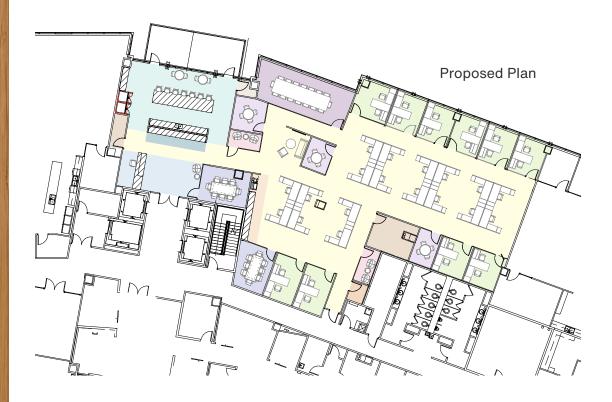

# SUITE 450 PROPOSED PLANS

DIVISIBLE FROM 4,021 - 6,353 SF

SUITE **A 6,353 SF** 

SUITE **B 4,021 SF** 

SUITE **C 2,253 SF** 

Richard Paddock paddock@hpitx.com (512) 538-0057 J.D. Lewis jdlewis@hpitx.com (512) 538-0064