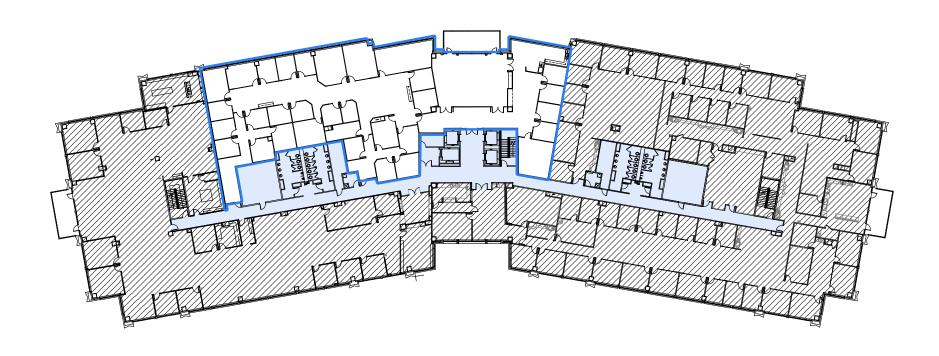

## SUITE 100 23,180 SF

SUITE 150 23,180 SF

(512) 538-0057

SUITE 200 48,908 SF

DIVISIBLE FROM 4,167 - 16,090 SF

(512) 538-0064