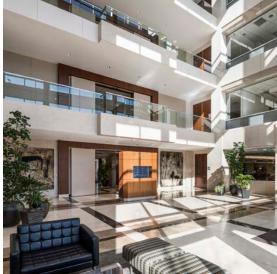

3900 N Capital of Texas Highway - Austin, TX 78746

26,000 - 77,400 SF **Office Options** 







#### **Plug & Play Suites** w/ Furniture Included

**Available Suites** 

Suite 400 - 26,096 SF Available March 2025

Suite 500 - 51,373 SF

Available March 2025

#### **Building Features**



**Class A Office** 



**Scenic Hill Country** 



**Structure Parking** Garage 4/1000 Parking Ratio



**Near Austin Country** Club & Lake Austin



**Fitness Center with** Showers & Lockers



**Near Various Shopping and Dining** 

#### Signage Opportunities

- Monument
- **Potential Building Signage**
- **Directory**







**Suite 400 26,096 SF** 

Available March 2025





3900 N Capital of Texas Highway - Austin, TX 78746

# **Suite 500 51,373 SF**

Available March 2025



### **Sky Lobby**





#### **Suite Photos**











#### **Suite Photos**









#### **Suite Photos**







### *