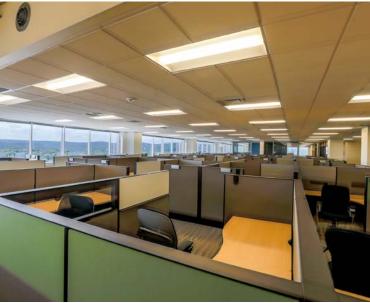

- 77,400 SF **Office Options** 







#### **Plug & Play Suites** w/ Furniture Included

**Available Suites** 

Suite 400 - 26,096 SF Available March 2025

Suite 500 - 51,373 SF

Available March 2025

#### **Building Features**



**Class A Office** 



**Scenic Hill Country** 



**Structure Parking** Garage 4/1000 Parking Ratio



**Near Austin Country** Club & Lake Austin



**Fitness Center with** Showers & Lockers



**Near Various Shopping and Dining** 

#### Signage Opportunities

- Monument
- **Potential Building Signage**
- **Directory**







**Suite 400 26,096 SF** 

Available March 2025





3900 N Capital of Texas Highway - Austin, TX 78746

# **Suite 500 51,373 SF**

Available March 2025



### **Sky Lobby**





#### **Suite Photos**











#### **Suite Photos**









#### **Suite Photos**







### **Aerial Map**





3900 N Capital of Texas Highway - Austin, TX 78746

26,000 - 77,400 SF **Office Options** 





**Available At Davenport Village & Immediate Vicinity**