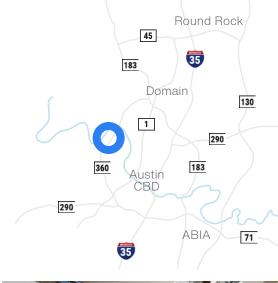

### **Aerial Map**

3900 N Capital of Texas Highway - Austin, TX 78746

26,000 - 77,400 SF **Office Options** 

**Available At Davenport Village & Immediate Vicinity** 