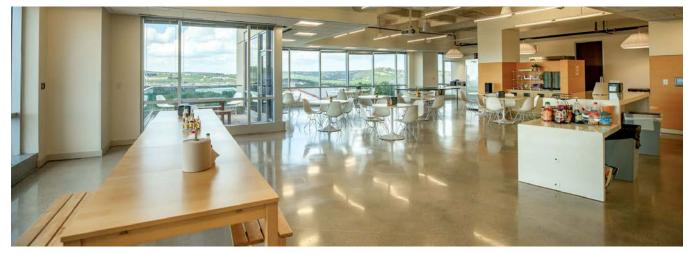

as Highway - Austin, TX 78746

26,000 - 77,400 SF **Office Options** 







#### **Plug & Play Suites** w/ Furniture Included

**Available Suites** 

Suite 400 - 26,096 SF Available March 2025

Suite 500 - 51,373 SF

Available March 2025

#### **Building Features**



**Class A Office** 



**Scenic Hill Country** 



**Structure Parking** Garage 4/1000 Parking Ratio



**Near Austin Country** Club & Lake Austin



**Fitness Center with** Showers & Lockers



**Near Various Shopping and Dining** 

#### Signage Opportunities

- Monument
- **Potential Building Signage**
- **Directory**







**Suite 400 26,096 SF** 

Available March 2025





3900 N Capital of Texas Highway - Austin, TX 78746

# **Suite 500 51,373 SF**

Available March 2025



### **Sky Lobby**





#### **Suite Photos**











#### **Suite Photos**









#### **Suite Photos**







### **Aerial Map**





3900 N Capital of Texas Highway - Austin, TX 78746

26,000 - 77,400 SF **Office Options** 





**Available At Davenport Village & Immediate Vicinity**