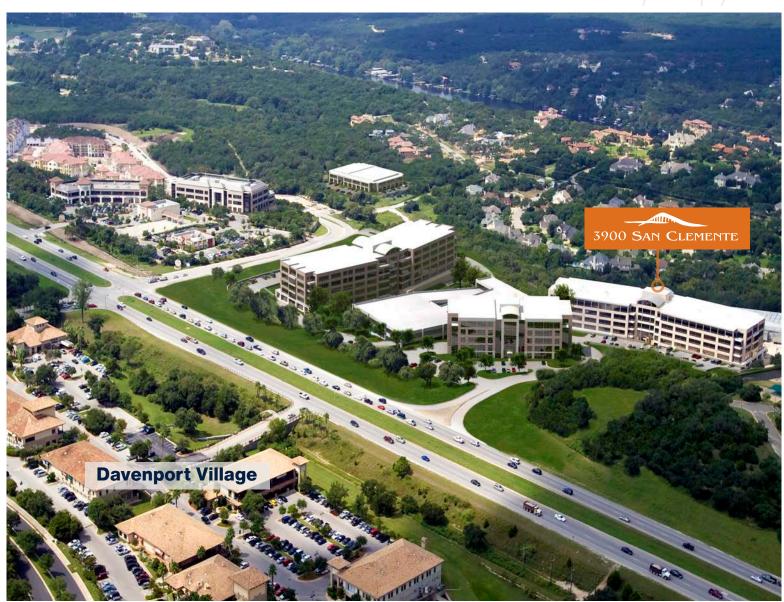

### **Aerial Map**

3900 N Capital of Texas Highway - Austin, TX 78746

26,000 - 77,400 SF **Office Options** 

**Available At Davenport Village & Immediate Vicinity** 