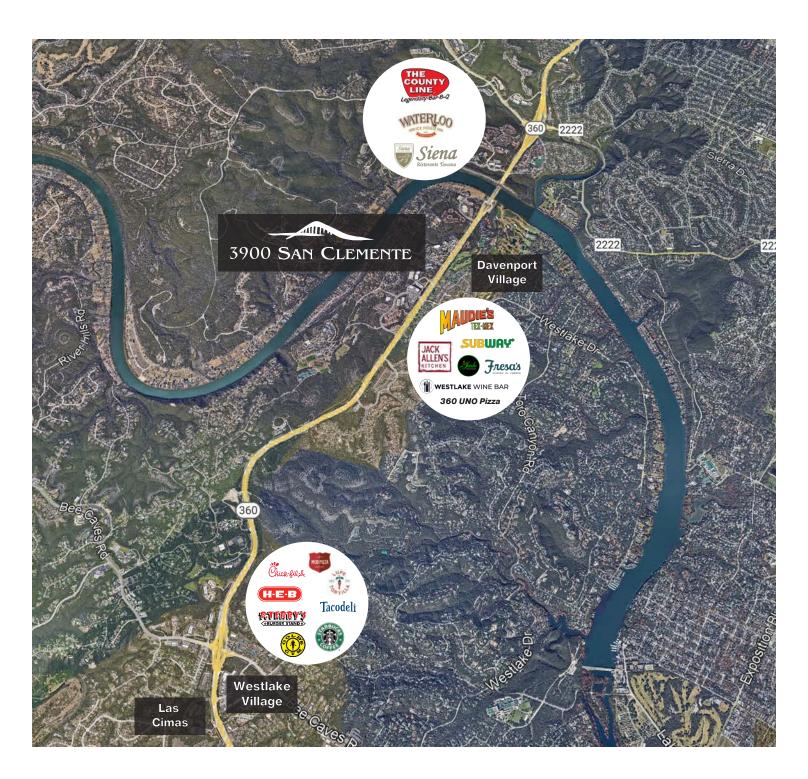

### **Aerial Map**

3900 N Capital of Texas Highway - Austin, TX 78746

26,000 - 77,400 SF **Office Options** 

**Available At Davenport Village & Immediate Vicinity** 