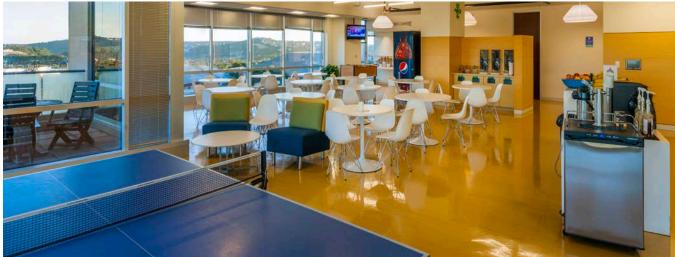

Highway - Austin, TX 78746

26,000 - 77,400 SF **Office Options** 







#### **Plug & Play Suites** w/ Furniture Included

**Available Suites** 

Suite 400 - 26,096 SF Available March 2025

Suite 500 - 51,373 SF

Available March 2025

#### **Building Features**



**Class A Office** 



**Scenic Hill Country** 



**Structure Parking** Garage 4/1000 Parking Ratio



**Near Austin Country** Club & Lake Austin



**Fitness Center with** Showers & Lockers



**Near Various Shopping and Dining** 

#### Signage Opportunities

- Monument
- **Potential Building Signage**
- **Directory**







**Suite 400 26,096 SF** 

Available March 2025





3900 N Capital of Texas Highway - Austin, TX 78746

# **Suite 500 51,373 SF**

Available March 2025



### **Sky Lobby**





#### **Suite Photos**











#### **Suite Photos**









#### **Suite Photos**







### **Aerial Map**





3900 N Capital of Texas Highway - Austin, TX 78746

26,000 - 77,400 SF **Office Options** 





**Available At Davenport Village & Immediate Vicinity**