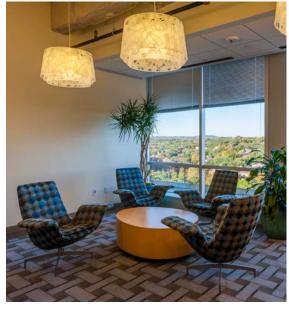

00 - 77,400 SF **Office Options** 







#### **Plug & Play Suites** w/ Furniture Included

**Available Suites** 

Suite 400 - 26,096 SF Available March 2025

Suite 500 - 51,373 SF

Available March 2025

#### **Building Features**



**Class A Office** 



**Scenic Hill Country** 



**Structure Parking** Garage 4/1000 Parking Ratio



**Near Austin Country** Club & Lake Austin



**Fitness Center with** Showers & Lockers



**Near Various Shopping and Dining** 

#### Signage Opportunities

- Monument
- **Potential Building Signage**
- **Directory**







**Suite 400 26,096 SF** 

Available March 2025





3900 N Capital of Texas Highway - Austin, TX 78746

# **Suite 500 51,373 SF**

Available March 2025



### **Sky Lobby**





#### **Suite Photos**











#### **Suite Photos**









#### **Suite Photos**







### **Aerial Map**





3900 N Capital of Texas Highway - Austin, TX 78746

26,000 - 77,400 SF **Office Options** 





**Available At Davenport Village & Immediate Vicinity**