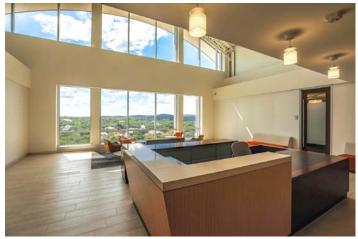

3900 N Capital of Texas Highway - Austin, TX 78746

26,000 - 77,400 SF **Office Options** 







#### **Plug & Play Suites** w/ Furniture Included

**Available Suites** 

Suite 400 - 26,096 SF Available March 2025

Suite 500 - 51,373 SF

Available March 2025

#### **Building Features**



**Class A Office** 



**Scenic Hill Country** 



**Structure Parking** Garage 4/1000 Parking Ratio



**Near Austin Country** Club & Lake Austin



**Fitness Center with** Showers & Lockers



**Near Various Shopping and Dining** 

#### Signage Opportunities

- Monument
- **Potential Building Signage**
- **Directory**







**Suite 400 26,096 SF** 

Available March 2025





3900 N Capital of Texas Highway - Austin, TX 78746

# **Suite 500 51,373 SF**

Available March 2025



### **Sky Lobby**





#### **Suite Photos**











#### **Suite Photos**









#### **Suite Photos**







### **Aerial Map**





3900 N Capital of Texas Highway - Austin, TX 78746

26,000 - 77,400 SF **Office Options** 





**Available At Davenport Village & Immediate Vicinity**