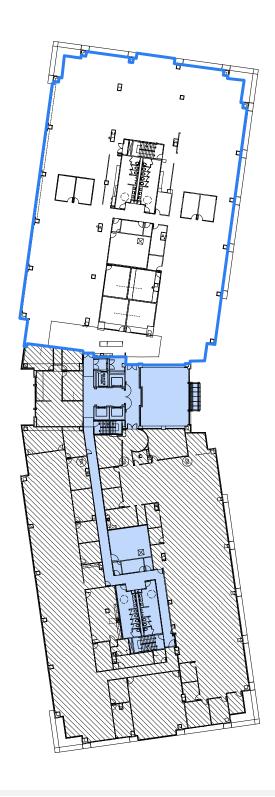

3900 N Capital of Texas Highway - Austin, TX 78746

26,000 - 77,400 SF **Office Options** 







#### **Plug & Play Suites** w/ Furniture Included

**Available Suites** 

Suite 400 - 26,096 SF Available March 2025

Suite 500 - 51,373 SF

Available March 2025

#### **Building Features**



**Class A Office** 



**Scenic Hill Country** 



**Structure Parking** Garage 4/1000 Parking Ratio



**Near Austin Country** Club & Lake Austin



**Fitness Center with** Showers & Lockers



**Near Various Shopping and Dining** 

#### Signage Opportunities

- Monument
- **Potential Building Signage**
- **Directory**







**Suite 400 26,096 SF** 

Available March 2025





3900 N Capital of Texas Highway - Austin, TX 78746

# **Suite 500 51,373 SF**

Available March 2025



### **Sky Lobby**





#### **Suite Photos**











#### **Suite Photos**









#### **Suite Photos**







### **Aerial Map**





3900 N Capital of Texas Highway - Austin, TX 78746

26,000 - 77,400 SF **Office Options** 





**Available At Davenport Village & Immediate Vicinity**