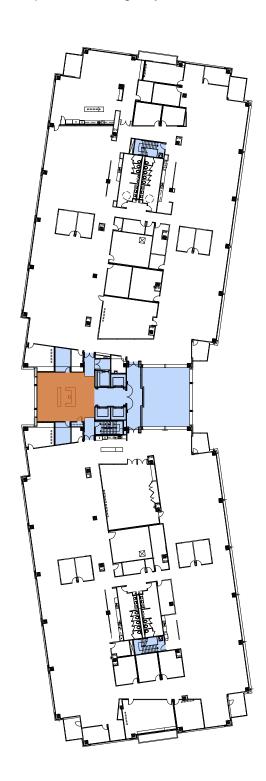

3900 N Capital of Texas Highway - Austin, TX 78746

26,000 - 77,400 SF **Office Options** 







#### **Plug & Play Suites** w/ Furniture Included

**Available Suites** 

Suite 400 - 26,096 SF Available March 2025

Suite 500 - 51,373 SF

Available March 2025

#### **Building Features**



**Class A Office** 



**Scenic Hill Country** 



**Structure Parking** Garage 4/1000 Parking Ratio



**Near Austin Country** Club & Lake Austin



**Fitness Center with** Showers & Lockers



**Near Various Shopping and Dining** 

#### Signage Opportunities

- Monument
- **Potential Building Signage**
- **Directory**







**Suite 400 26,096 SF** 

Available March 2025





3900 N Capital of Texas Highway - Austin, TX 78746

# **Suite 500 51,373 SF**

Available March 2025



### **Sky Lobby**





#### **Suite Photos**











#### **Suite Photos**









#### **Suite Photos**







### **Aerial Map**





3900 N Capital of Texas Highway - Austin, TX 78746

26,000 - 77,400 SF **Office Options** 





**Available At Davenport Village & Immediate Vicinity**