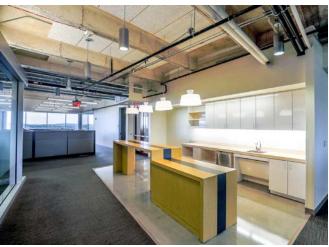

hway - Austin, TX 78746

26,000 - 77,400 SF **Office Options** 







#### **Plug & Play Suites** w/ Furniture Included

**Available Suites** 

Suite 400 - 26,096 SF Available March 2025

Suite 500 - 51,373 SF

Available March 2025

#### **Building Features**



**Class A Office** 



**Scenic Hill Country** 



**Structure Parking** Garage 4/1000 Parking Ratio



**Near Austin Country** Club & Lake Austin



**Fitness Center with** Showers & Lockers



**Near Various Shopping and Dining** 

#### Signage Opportunities

- Monument
- **Potential Building Signage**
- **Directory**







**Suite 400 26,096 SF** 

Available March 2025





3900 N Capital of Texas Highway - Austin, TX 78746

# **Suite 500 51,373 SF**

Available March 2025



### **Sky Lobby**





#### **Suite Photos**











#### **Suite Photos**









#### **Suite Photos**







### **Aerial Map**





3900 N Capital of Texas Highway - Austin, TX 78746

26,000 - 77,400 SF **Office Options** 





**Available At Davenport Village & Immediate Vicinity**