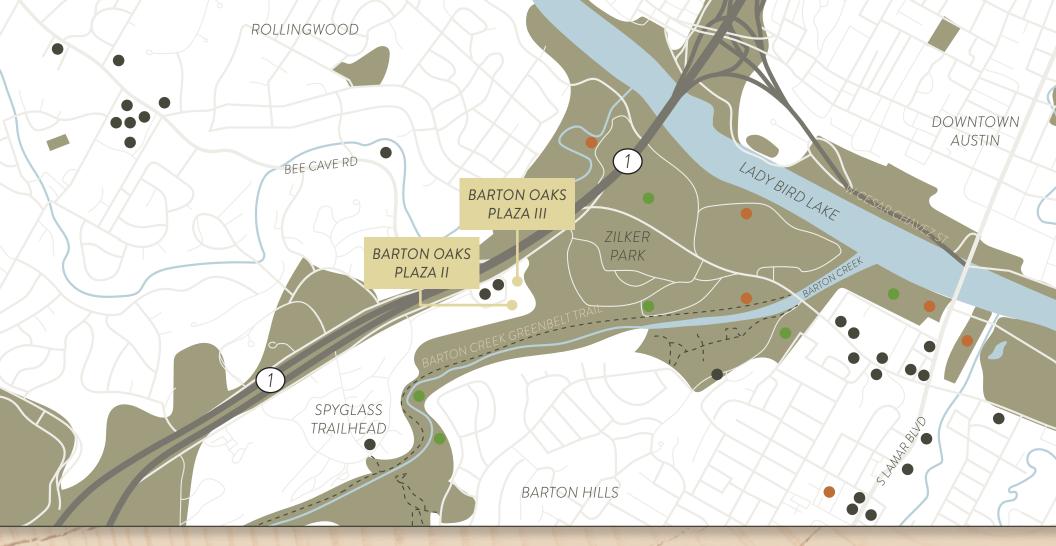

### **SCENIC & SERENE**

Nestled among the oak trees, Barton Oaks Plaza II grants tenants effortless access to the best of the Texas Hill Country without needing to leave the city. Enjoy direct access to MoPac Expressway, the lush Barton Creek Greenbelt, nearby eateries, and lively entertainment—all just minutes away. Welcome to a blend of comfort and natural beauty, where convenience meets tranquility.

### **DRIVE TIMES**

**STEPS AWAY** Barton Creek Greenbelt

> <1 MIN MoPac

**3 MIN** Zilker Park

**3 MIN** Butler Hike & Bike

**4 MIN** Barton Creek Mal

**5 MIN** Downtown Austin

**9 MIN** SOCO District

**14 MIN** Austin-Bergstrom International Airport

**THE TERRAIN** Convenience Within 2.5 Miles

Parks & Trails

Zilker Park & Botanical Garden Barton Creek Greenbelt Barton Springs The Flats Campbell's Hole Butler Shores at Townlake Umlauf Sculpture Garden & Museum Restaurants Salt Traders Day Maker coming soon! Taco Deli Cava Modern Market Las Palomas Sway Flower Child

Chuy's Terry Black's BBQ The Picnic - Food Truck Park Juiceland Juliet Italian Kitchen P. Terry's Shake Shack Green Mesquite BBQ Maudie's Too Ramen Tatsu-Ya Chi'Lantro Entertainment Alamo Drafthouse ZACH Theatre Austin Nature & Science Center Zilker Sand Volleyball Zilker Boat Rentals Butler Pitch & Putt The Continental Club