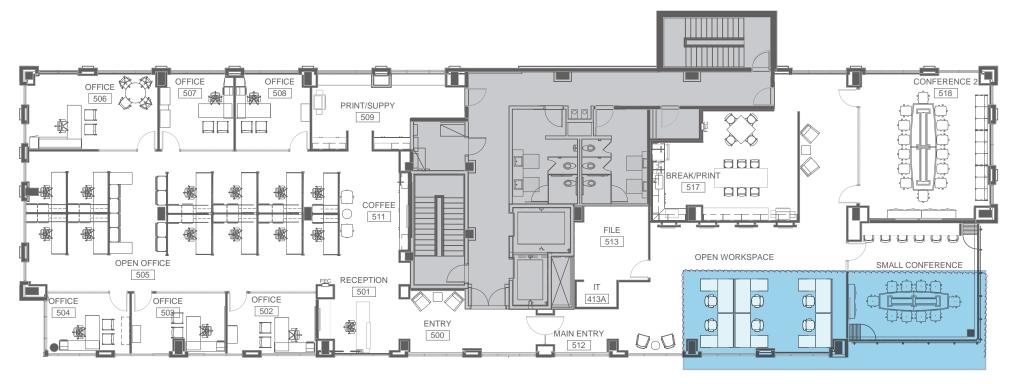

# DOMAINPLACE

Available Space

5th Floor

7,795 SF

Available Q2 2025

Parking

3:1000

Other Features

Tall-Exterior Windows,

Walking Distance to Numerous Dining and Retail Shops,

 $Multiple\ Points\ of\ Ingress/Egress$ 

ALTERNATE LAYOUT

Richard Paddock

(512) 538-0057 paddock@hpitx.com J.D. Lewis

(512) 538-0064 jdlewis@hpitx.com Krista Sakamuri

ksakamuri@hpitx.com 512.538.0095

# 5th Floor