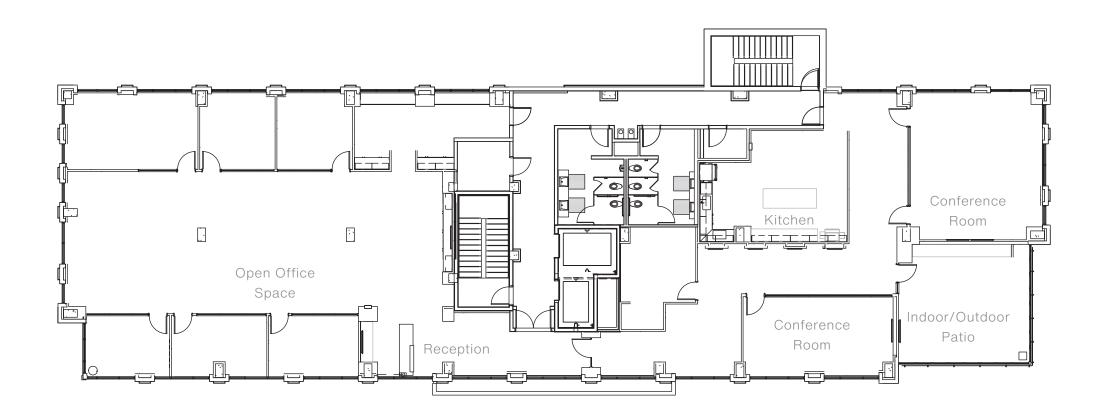

# **DOMAINPLACE**

Available Space

5th Floor

7,795 SF

Available Q2 2025

Parking

3:1000

Other Features

Tall-Exterior Windows,

Walking Distance to Numerous Dining and Retail Shops,

Multiple Points of Ingress/Egress

**Richard Paddock** (512) 538-0057

(512) 538-0057 paddock@hpitx.com J.D. Lewis

(512) 538-0064 jdlewis@hpitx.com Krista Sakamuri

ksakamuri@hpitx.com 512.538.0095