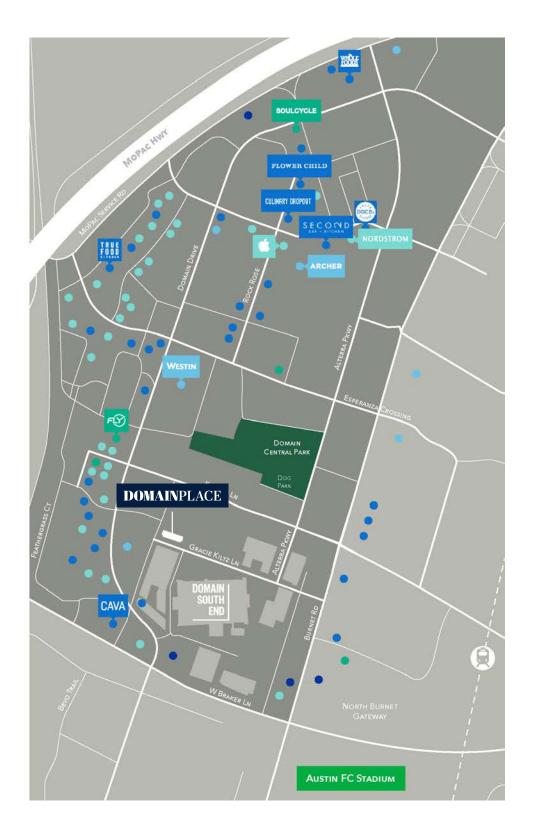

## **NEARBY AMENITIES INCLUDE:**

### **FOOD AND DRINKS**

2nd Bar and Kitchen Black Walnut Cafe Cava Chi'Lantro Circle Brewing Company Craftwork Coffee Co. Culinary Dropout Detour Domain Doc B's Fleming's Flowerchild Freebirds World Burrito Hopsquad Brewing Co. Jinya Ramen Bar Mia Italian Tapas & Bar Mighty Fine Burgers North Italia Punch Bowl Social Shake Shack Sprinkles Spun Ice Cream

## RETAIL

Apple Store

Blo Dillard's Drybar Floyd's Barbershop H&M J. Crew Kendra Scott Lululemon Lush Mac Cosmetics Macy's Madewell Microsoft Store Neiman Marcus Nordstrom RH Home Sephora Tesla Topgolf Tory Burch