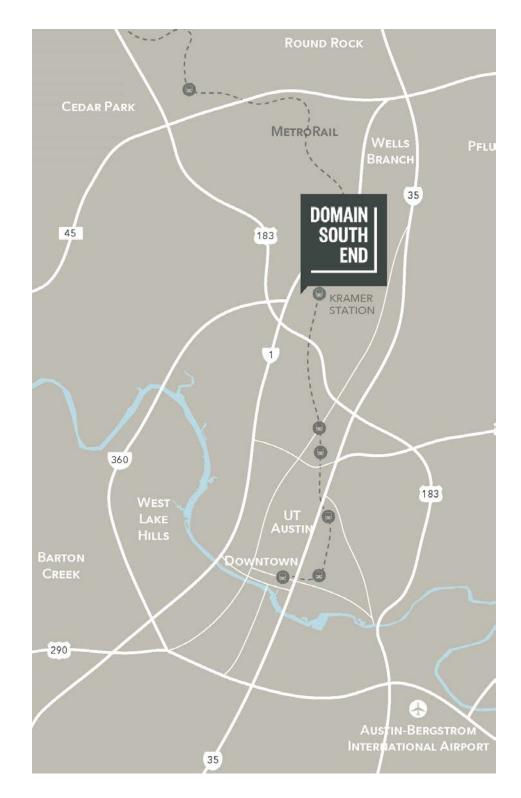

# Working & Living In Austin's Second Downtown

Domain Place tenants will be front and center in Austin's Domain District, a vibrant community that is home to many of Austin's most popular dining, retail, and entertainment venues. This self-sufficient community gives tenants an edge in attracting top-talent employees who put a high priority on the work, play, live setting. For commuting employees, short routes in and out of the Domain make for quicker commute times. While nearby transit hubs provide alternative commuting options by bus or rail.