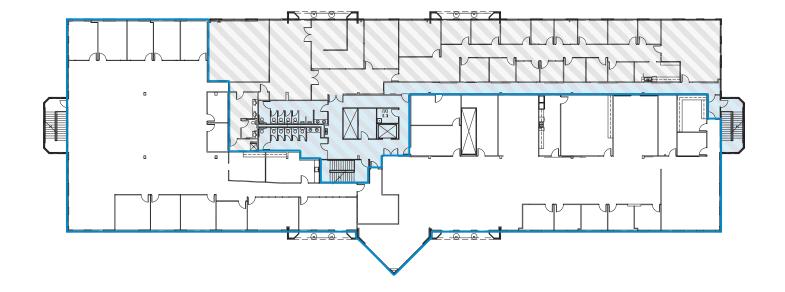

## Waterford centre - 78758



## Available Suites

SUITE 200 - 16,581 SF AVAILABLE 8/1/25

## Building Features





COVERED PARKING AVAILABLE



QUICK ACCESS THROUGH MOPAC & HWY 183



ARFA

AVAILABLE SHOWERS AND LOCKERS

UPGRADED COMMON





J.D. Lewis jdlewis@hpitx.com (512) 538-0064

Krista Sakamuri ksakamuri@hpitx.com (512) 538-0095

No warranty or representation, expressed or implied, is made as to the accuracy of the information contained herein, and same is submitted subject to errors, omissions, change of price, rental or other conditions, withdrawal without notice, and to any special listing conditions imposed by the principals.







J.D. Lewis jdlewis@hpitx.com (512) 538-0064 Krista Sakamuri ksakamuri@hpitx.com (512) 538-0095

No warranty or representation, expressed or implied, is made as to the accuracy of the information contained herein, and same is submitted subject to errors, omissions, change of price, rental or other conditions, withdrawal without notice, and to any special listing conditions imposed by the principals.