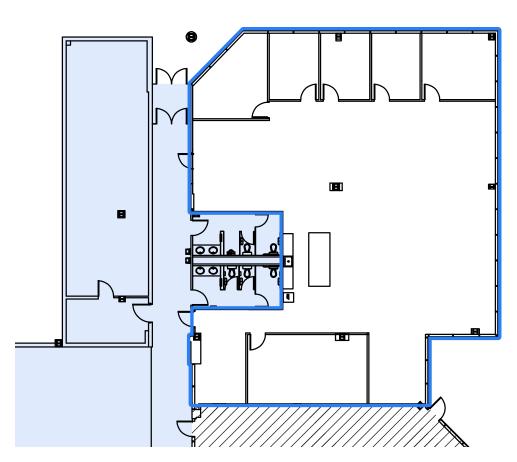

#### **Building Features**

3.5:1000 Parking

Covered Parking Available

Balcony Views of Downtown & Greenbelt

Upgraded Common Areas

**Building Conference Room** 

**Suite 150 4,467 SF** 

110 Wild Basin Road - 78746