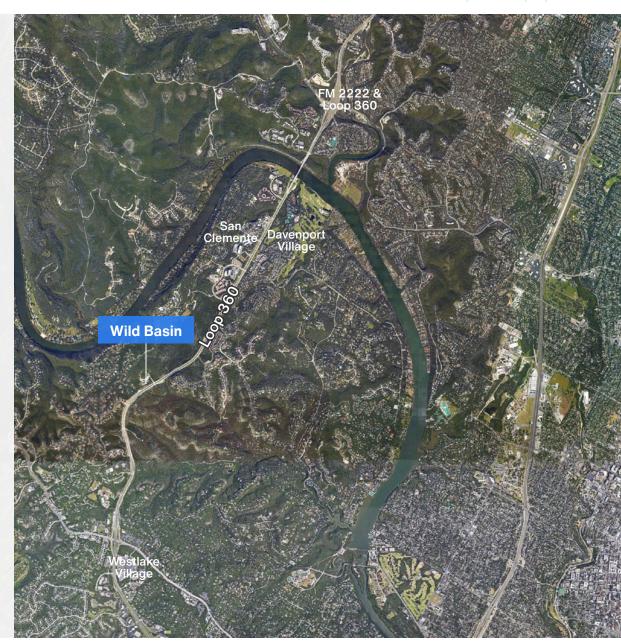

110 Wild Basin Road - 78746

**1,000 - 4,460 SF Office Options** 

**Available Suites** 

Suite 150 - 4,467 SF

Suite 210 - 4,270 SF

Suite 275 - 1,004 SF

Available May 2024

110 Wild Basin Road - 78746