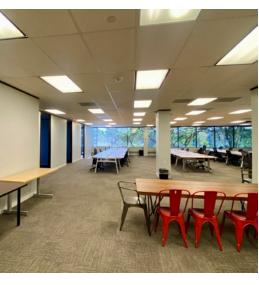

110 Wild Basin Road - 78746

**1,000 - 4,460 SF Office Options** 









**Available Suites** 

Suite 150 - 4,467 SF

Suite 210 - 4,270 SF

Suite 275 - 1,004 SF

Available May 2024

#### **Building Features**



3.5:1000 Parking



Covered Parking Available



Balcony Views of Downtown & Greenbelt



Upgraded Common Areas



**Building Conference Room** 



**Suite 150 4,467 SF** 

110 Wild Basin Road - 78746













110 Wild Basin Road - 78746

## **Suite 210 4,270 SF**











110 Wild Basin Road - 78746

### **Suite 275 1,004 SF**

Available May 2024







110 Wild Basin Road - 78746

# **1,000 - 4,460 SF Office Options**



#### **Nearby Amenities**

- HEB Westlake
- TacoDeli
- IZUMI Sushi & Grill
- Kerbey Lane Cafe
- MOD Pizza
- Snappy Salads
- Lupe Tortilla
- Hat Creek Burger Co.
- P. Terry's Burgerstand
- Zoe's
- Chick-fil-A
- Office Depot
- Gold's Gym
- Westlake Wine Bar
- Jade
- 360 Uno Trattoria & Wine
- Unos Pizza Gallery
- Maudie's Milagro
- Pak Mail
- Jack Allen's Kitchen
- Subway
- 22 Fitness
- EcoClean
- Shell
- Bank of America
- Woodhouse Day Spa
- 360 Pizza
- Waterloo Ice House
- Siena
- Bull Creek Market