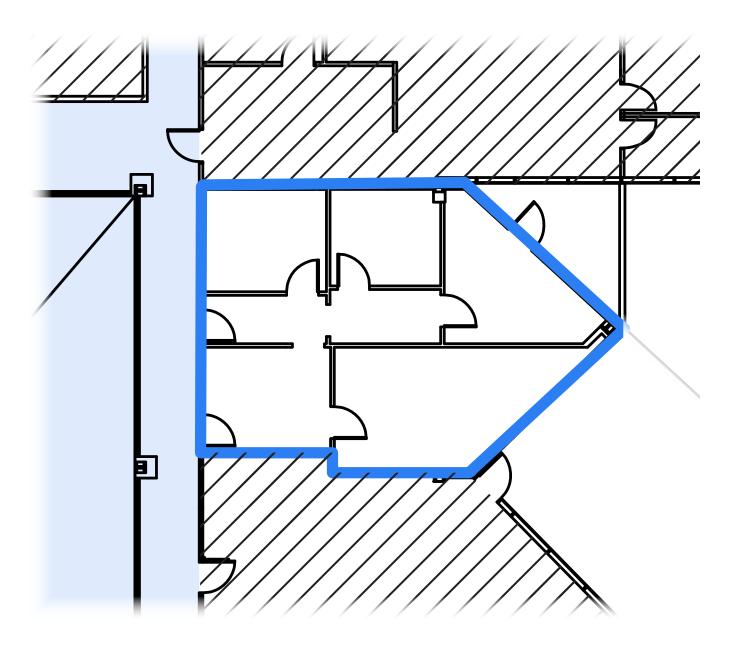

110 Wild Basin Road - 78746

**1,000 - 4,460 SF Office Options** 









**Available Suites** 

Suite 150 - 4,467 SF

Suite 210 - 4,270 SF

Suite 275 - 1,004 SF

Available May 2024

#### **Building Features**



3.5:1000 Parking



Covered Parking Available



Balcony Views of Downtown & Greenbelt



Upgraded Common Areas



**Building Conference Room** 



**Suite 150 4,467 SF** 

110 Wild Basin Road - 78746













110 Wild Basin Road - 78746

## **Suite 210 4,270 SF**











110 Wild Basin Road - 78746

### **Suite 275 1,004 SF**

Available May 2024







110 Wild Basin Road - 78746

# **1,000 - 4,460 SF Office Options**



#### **Nearby Amenities**

- HEB Westlake
- TacoDeli
- IZUMI Sushi & Grill
- Kerbey Lane Cafe
- MOD Pizza
- Snappy Salads
- Lupe Tortilla
- Hat Creek Burger Co.
- P. Terry's Burgerstand
- Zoe's
- Chick-fil-A
- Office Depot
- Gold's Gym
- Westlake Wine Bar
- Jade
- 360 Uno Trattoria & Wine
- Unos Pizza Gallery
- Maudie's Milagro
- Pak Mail
- Jack Allen's Kitchen
- Subway
- 22 Fitness
- EcoClean
- Shell
- Bank of America
- Woodhouse Day Spa
- 360 Pizza
- Waterloo Ice House
- Siena
- Bull Creek Market