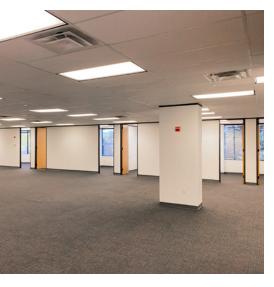

110 Wild Basin Road - 78746

**1,000 - 4,460 SF Office Options** 

**Available Suites** 

Suite 150 - 4,467 SF

Suite 210 - 4,270 SF

Suite 275 - 1,004 SF

Available May 2024