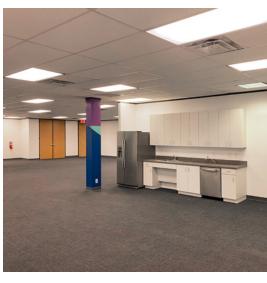

#### **Building Features**

3.5:1000 Parking

Covered Parking Available

Balcony Views of Downtown & Greenbelt

Upgraded Common Areas

**Building Conference Room** 

**Suite 150 4,467 SF** 

110 Wild Basin Road - 78746