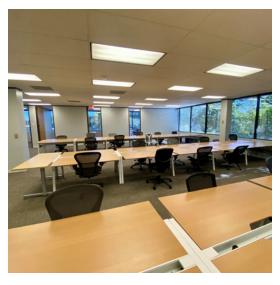

110 Wild Basin Road - 78746

**1,000 - 4,460 SF Office Options** 









**Available Suites** 

Suite 150 - 4,467 SF

Suite 210 - 4,270 SF

Suite 275 - 1,004 SF

Available May 2024

#### **Building Features**



3.5:1000 Parking



Covered Parking Available



Balcony Views of Downtown & Greenbelt



Upgraded Common Areas



**Building Conference Room** 



**Suite 150 4,467 SF** 

110 Wild Basin Road - 78746













110 Wild Basin Road - 78746

## **Suite 210 4,270 SF**











110 Wild Basin Road - 78746

### **Suite 275 1,004 SF**

Available May 2024







110 Wild Basin Road - 78746

# **1,000 - 4,460 SF Office Options**



#### **Nearby Amenities**

- HEB Westlake
- TacoDeli
- IZUMI Sushi & Grill
- Kerbey Lane Cafe
- MOD Pizza
- Snappy Salads
- Lupe Tortilla
- Hat Creek Burger Co.
- P. Terry's Burgerstand
- Zoe's
- Chick-fil-A
- Office Depot
- Gold's Gym
- Westlake Wine Bar
- Jade
- 360 Uno Trattoria & Wine
- Unos Pizza Gallery
- Maudie's Milagro
- Pak Mail
- Jack Allen's Kitchen
- Subway
- 22 Fitness
- EcoClean
- Shell
- Bank of America
- Woodhouse Day Spa
- 360 Pizza
- Waterloo Ice House
- Siena
- Bull Creek Market