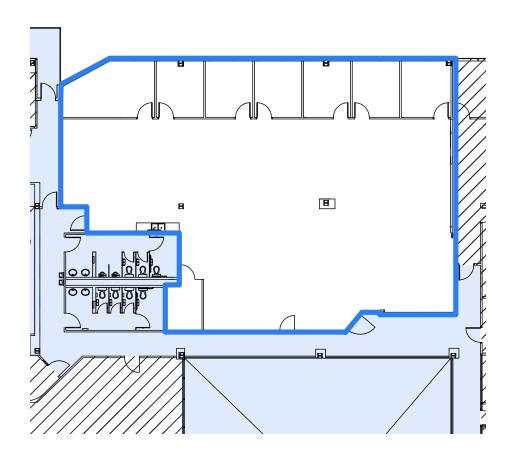

110 Wild Basin Road - 78746

**1,000 - 4,460 SF Office Options** 









**Available Suites** 

Suite 150 - 4,467 SF

Suite 210 - 4,270 SF

Suite 275 - 1,004 SF

Available May 2024

#### **Building Features**



3.5:1000 Parking



Covered Parking Available



Balcony Views of Downtown & Greenbelt



Upgraded Common Areas



**Building Conference Room** 



**Suite 150 4,467 SF** 

110 Wild Basin Road - 78746













110 Wild Basin Road - 78746

## **Suite 210 4,270 SF**











110 Wild Basin Road - 78746

### **Suite 275 1,004 SF**

Available May 2024







110 Wild Basin Road - 78746

# **1,000 - 4,460 SF Office Options**



#### **Nearby Amenities**

- HEB Westlake
- TacoDeli
- IZUMI Sushi & Grill
- Kerbey Lane Cafe
- MOD Pizza
- Snappy Salads
- Lupe Tortilla
- Hat Creek Burger Co.
- P. Terry's Burgerstand
- Zoe's
- Chick-fil-A
- Office Depot
- Gold's Gym
- Westlake Wine Bar
- Jade
- 360 Uno Trattoria & Wine
- Unos Pizza Gallery
- Maudie's Milagro
- Pak Mail
- Jack Allen's Kitchen
- Subway
- 22 Fitness
- EcoClean
- Shell
- Bank of America
- Woodhouse Day Spa
- 360 Pizza
- Waterloo Ice House
- Siena
- Bull Creek Market