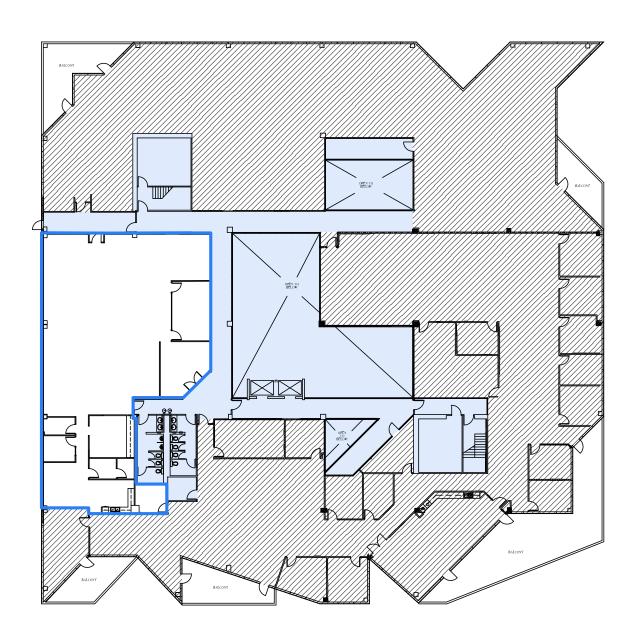

### **Suite 350 4,850 SF**

Available November 2024

108 Wild Basin Road - 78746