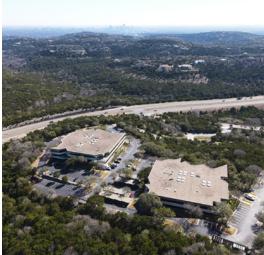

108 Wild Basin Road - 78746

**1,180 - 3,487 SF Office Options** 

**Available Suites** 

**Suite 150 - 3,487 SF** Divisible to 1,180 SF

Suite 215 - 1,614 SF

Suite 350 - 4,850 SF

Available November 2024

**Building Features** 