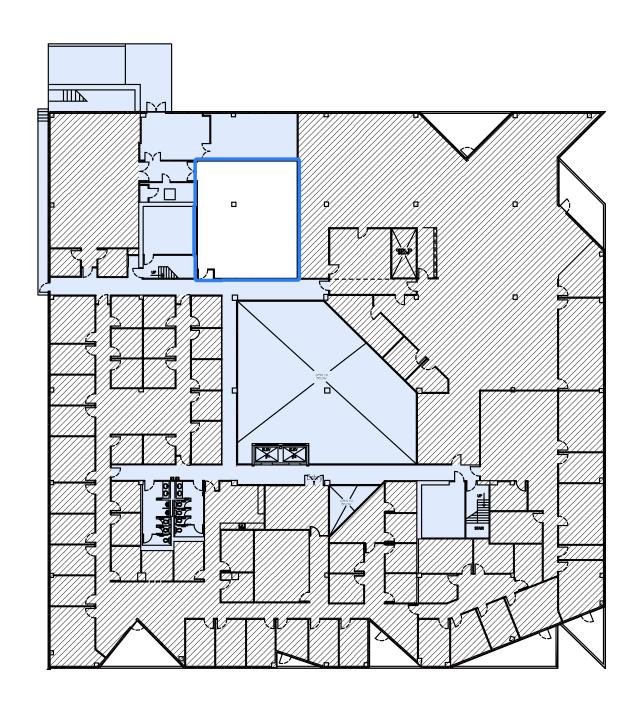

### **Suite 350 4,850 SF**

Available November 2024

108 Wild Basin Road - 78746