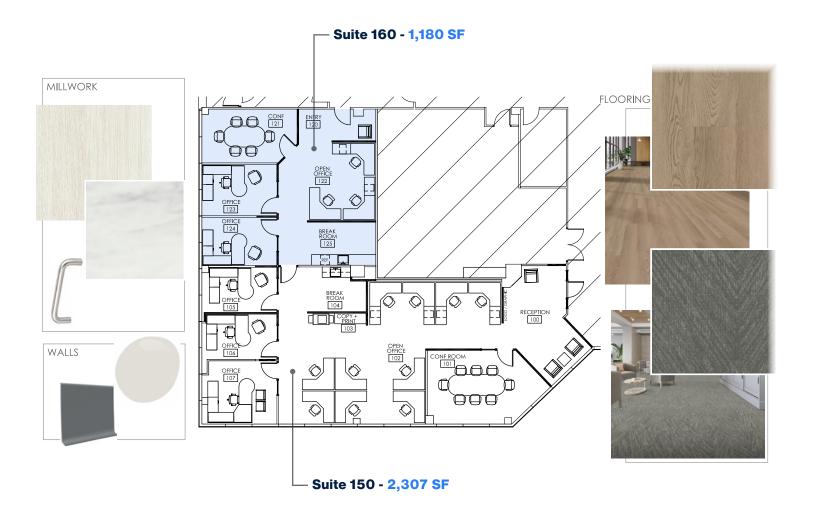

#### Suite 150 3,487 SF

Divisible to 1,180 SF

108 Wild Basin Road - 78746

## Suite 150 & 160 **3,487 Total SF**

**Suite 215 1,614 SF** 

108 Wild Basin Road - 78746

108 Wild Basin Road - 78746