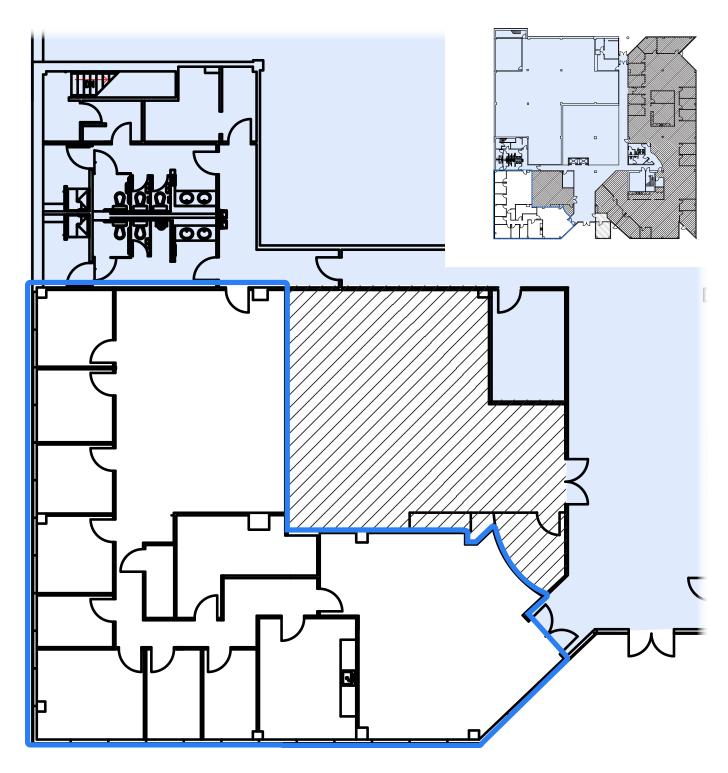

#### Suite 150 3,487 SF

Divisible to 1,180 SF

108 Wild Basin Road - 78746

## Suite 150 & 160 **3,487 Total SF**

**Suite 215 1,614 SF** 

108 Wild Basin Road - 78746

108 Wild Basin Road - 78746