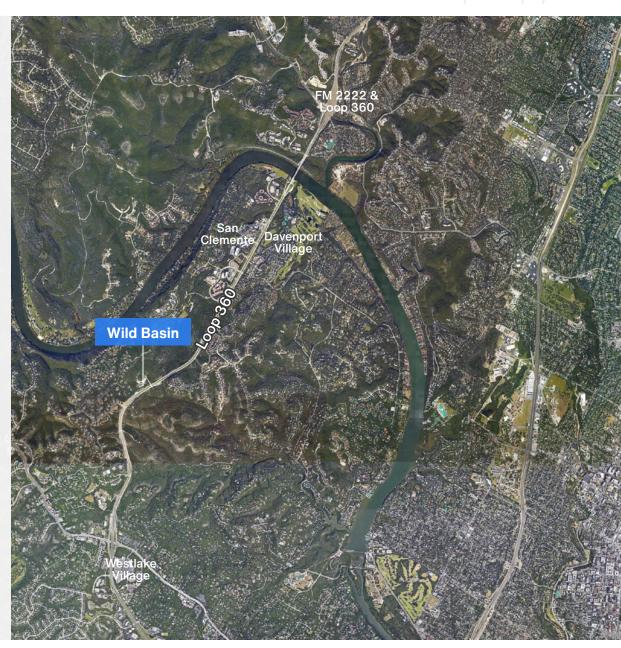

108 Wild Basin Road - 78746

**1,180 - 3,487 SF Office Options** 

**Available Suites** 

**Suite 150 - 3,487 SF** Divisible to 1,180 SF

Suite 215 - 1,614 SF

Suite 350 - 4,850 SF

Available November 2024

**Building Features** 