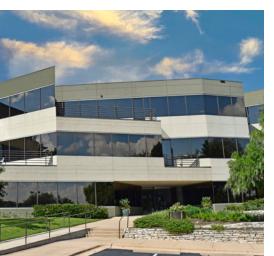

108 Wild Basin Road - 78746

**1,180 - 3,487 SF Office Options** 

**Available Suites** 

**Suite 150 - 3,487 SF** Divisible to 1,180 SF

Suite 215 - 1,614 SF

Suite 350 - 4,850 SF

Available November 2024

**Building Features** 

3.5:1000 Parking

Covered Parking Available

Balcony Views of Downtown & Greenbelt

Available Showers and Lockers

**Building Conference Room** 

Upgraded Common Areas

108 Wild Basin Road - 78746