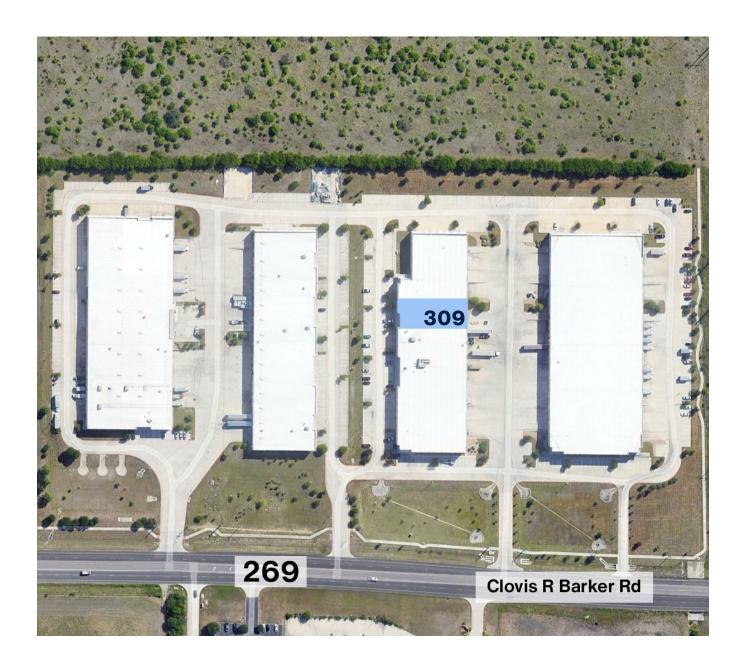

# Site Location

Suite 309 **9,600 SF** 

1600 Clovis R Barker Road, San Marcos, TX 78666