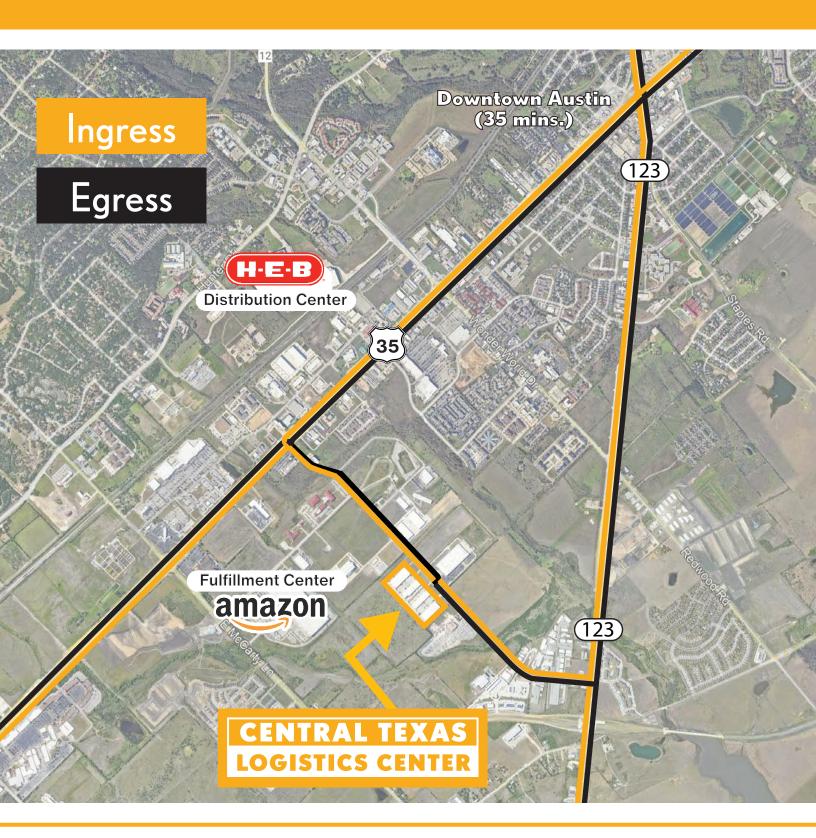

### CENTRAL TEXAS LOGISTICS CENTER

1600 Clovis R Barker Road, San Marcos, TX 78666

## Industrial Space **Bulk Warehouse**



**AVAILABLE SUITES** 

Suite 309

9,600 SF

#### **BUILDING FEATURES**



90% Warehouse



10% Office



(4) 9'x10' Dock High



24' Clear Height



(1) 9'x10' Overhead Loading Ramp



4,869 SF of Fenced Yard Available



Located in San Marcos, between Austin & San Antonio







Suite 309 **9,600 SF** 

1600 Clovis R Barker Road, San Marcos, TX 78666







### CENTRAL TEXAS LOGISTICS CENTER

1600 Clovis R Barker Road, San Marcos, TX 78666

# Site Location







#### CENTRAL TEXAS **LOGISTICS CENTER**

1600 Clovis R Barker Road, San Marcos, TX 78666

#### Ingress/Egress Map