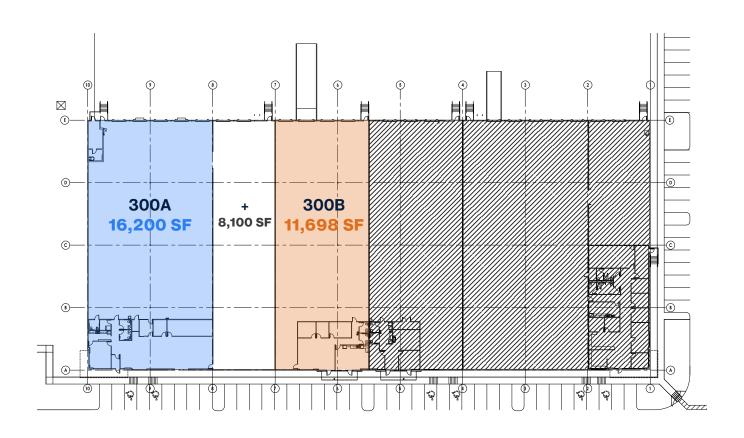

## **Options**

300A - 16,200 SF 300B - 11,698 SF 300A+ - 24,300 SF 300B+ - 19,798 SF