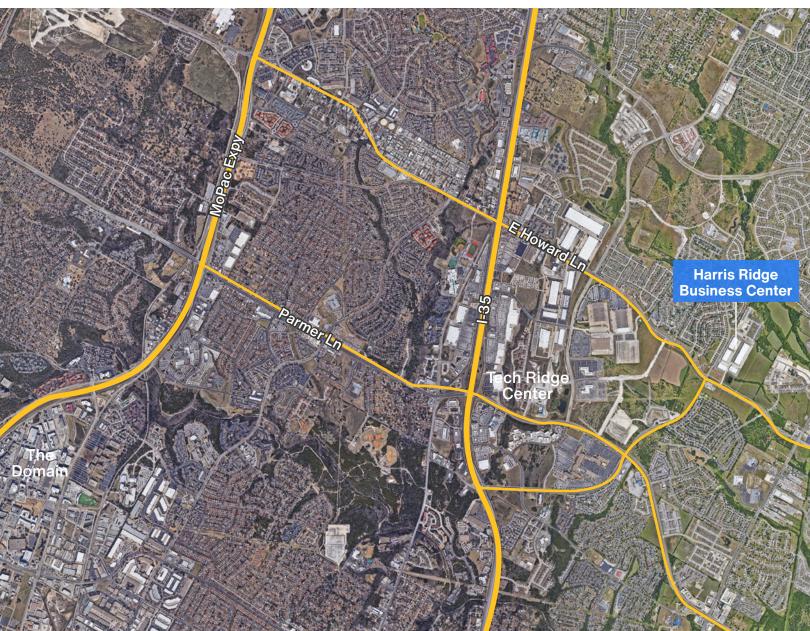

## Harris Ridge Business Center 3

1100 East Howard Lane - Austin, TX 78753

±12,000 - 35,998 SF Bulk Warehouse

**Available Suites** 

**Suite 300 - 35,998 SF** Divisible by 11,600+ SF

**Building Features** 

85% Bulk Warehouse

## Harris Ridge Business Center 3

1100 East Howard Lane - Austin, TX 78753

±12,000 - 35,998 SF Bulk Warehouse