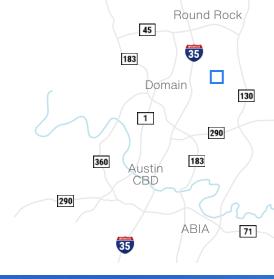

## Harris Ridge Business Center 3

1100 East Howard Lane - Austin, TX 78753

±12,000 - 35,998 SF Bulk Warehouse

**Available Suites** 

**Suite 300 - 35,998 SF** Divisible by 11,600+ SF

**Building Features** 

85% Bulk Warehouse

## Harris Ridge Business Center 3

1100 East Howard Lane - Austin, TX 78753

±12,000 - 35,998 SF Bulk Warehouse