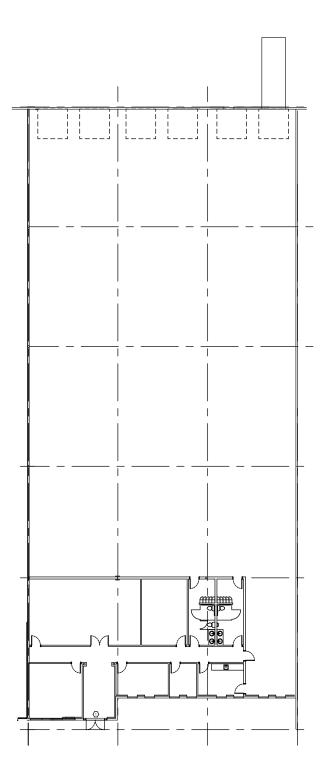

## **Building Features**

85% Warehouse/ 15% Office

Rear Loading, 5 Dock High Doors

24' Clear Height

| 1 | <b>Drive-In</b> | Ramp |
|---|-----------------|------|
|---|-----------------|------|

180' Truck Court

R19 Roof

Т

Quick Access to Hwy

130, TX 45, & Hwy 290

Available Suites

Suite A160 - 18,000 SF

30' x 40' Column Spacing

**Triple Freeport** 

Suite A160 18,000 SF

3813 A Helios Way - Pflugerville, TX 78660

Davis Bass bass@hpitx.com (512) 203-5130 Brooks Benkendorfer brooksb@hpitx.com (512) 848-2582 Will Thomas wthomas@hpitx.com (512) 835-4455 No warranty or representation, expressed or implied, is made as to the accuracy of the information contained herein, and same is submitted subject to errors, omissions, change of price, rental or other conditions, withdrawal without notice, and to any special listing conditions imposed by the principals.