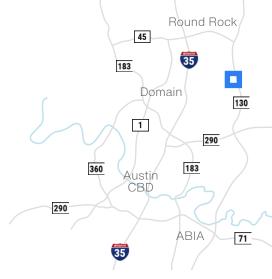

3813 A Helios Way - Pflugerville, TX 78660

R19 Roof

Т

Quick Access to Hwy

130, TX 45, & Hwy 290

Available Suites

Suite A160 - 18,000 SF

30' x 40' Column Spacing

**Triple Freeport** 