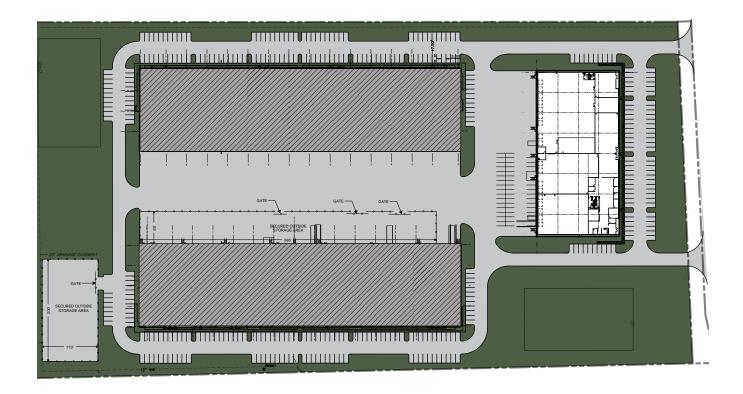

16310 Bratton Lane - Austin, TX 78728

51,200 SF Bulk Warehouse

Available Suites

Suite 100 - 51,200 SF

#### **Building Features**

70% Warehouse 30% Office

24' Clear Height

16 Dock High Doors, 2 Loading Ramps

40' x 40'
Column Spacing

180' Truck Court

1.39:1000 Parking

**ESFR Fire Sprinklered** 