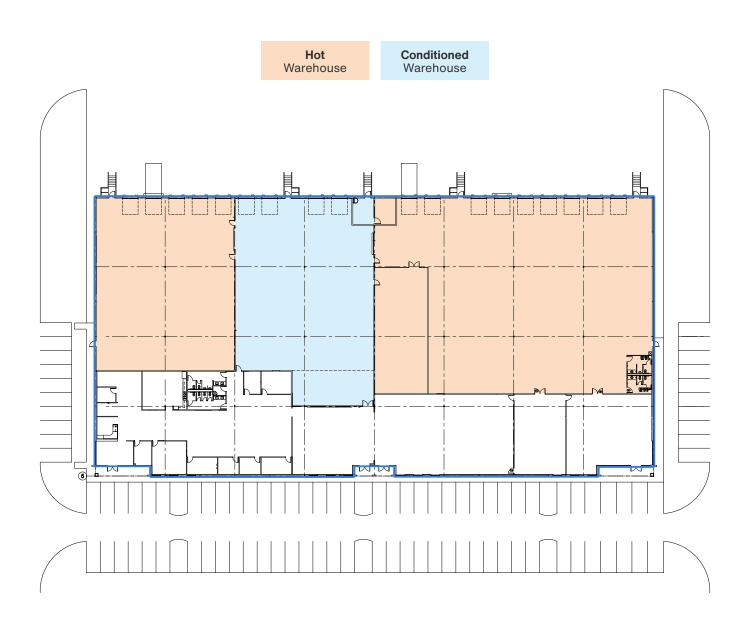

#### **Building Features**

70% Warehouse 30% Office

24' Clear Height

16 Dock High Doors, 2 Loading Ramps

40' x 40'
Column Spacing

180' Truck Court

1.39:1000 Parking

**ESFR Fire Sprinklered** 