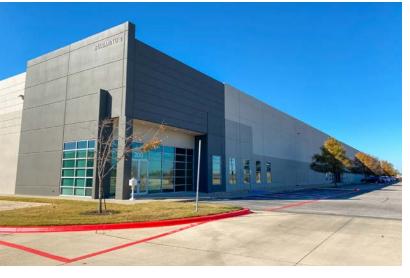

16310 Bratton Lane - Austin, TX 78728

51,200 SF Bulk Warehouse

Available Suites

Suite 100 - 51,200 SF

#### **Building Features**

70% Warehouse 30% Office

24' Clear Height

16 Dock High Doors, 2 Loading Ramps

40' x 40'
Column Spacing

180' Truck Court

1.39:1000 Parking

**ESFR Fire Sprinklered** 