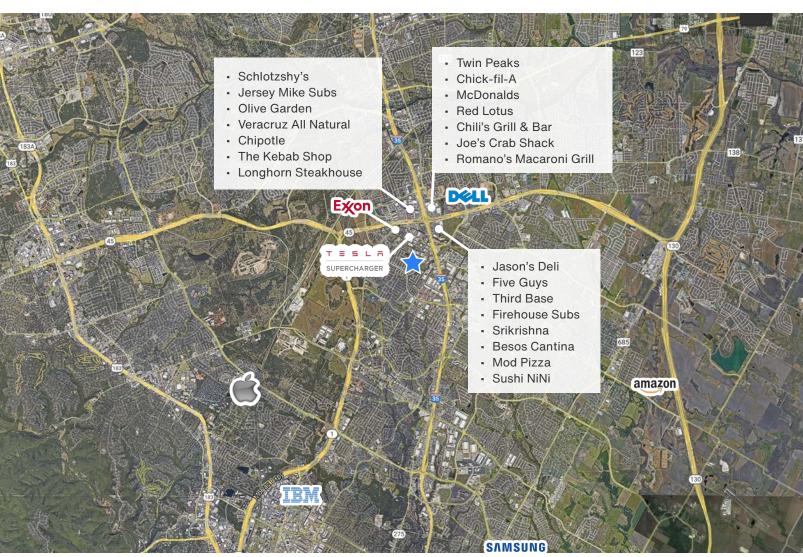

16310 Bratton Lane - Austin, TX 78728

51,200 SF Bulk Warehouse

Available Suites

Suite 100 - 51,200 SF

Davis Bass bass@hpitx.com (512) 203-5130 Brooks Benkendorfer brooksb@hpitx.com (512) 848-2582 Will Thomas wthomas@hpitx.com (512) 835-4455 Proudly Owned By: **nuveen** 

**Suite 100 51,200 SF** 

16310 Bratton Lane - Austin, TX 78728

16310 Bratton Lane - Austin, TX 78728

**Suite 100 51,200 SF** 

16310 Bratton Lane - Austin, TX 78728

51,200 SF Bulk Warehouse

Davis Bass bass@hpitx.com (512) 203-5130 **Brooks Benkendorfer** brooksb@hpitx.com (512) 848-2582