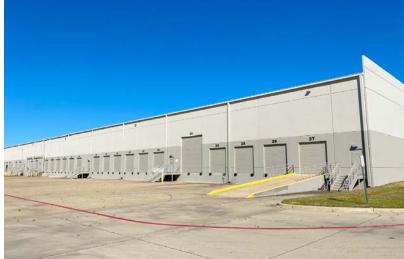

#### **Building Features**

70% Warehouse 30% Office

24' Clear Height

16 Dock High Doors, 2 Loading Ramps

40' x 40'
Column Spacing

180' Truck Court

1.39:1000 Parking

**ESFR Fire Sprinklered** 