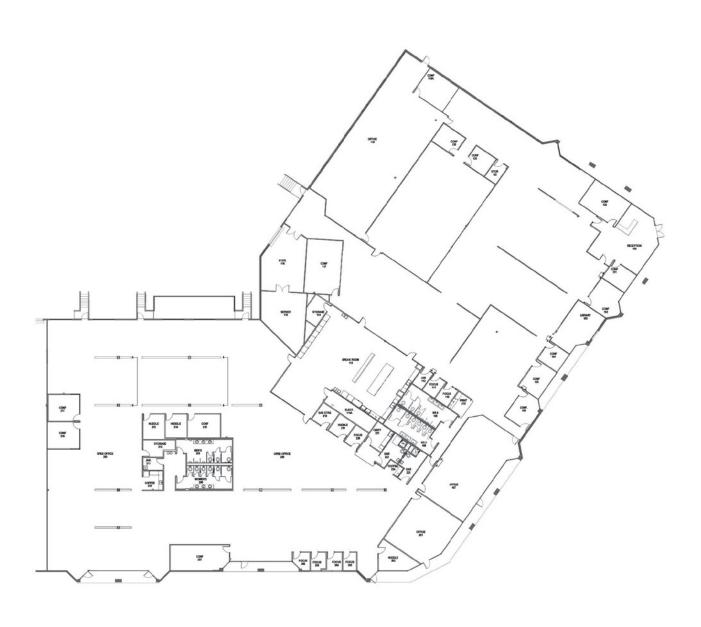

## **Stonehollow 1**

Suite 100 42,374 SF

11525-1 Stonehollow Drive - Austin, TX 78758