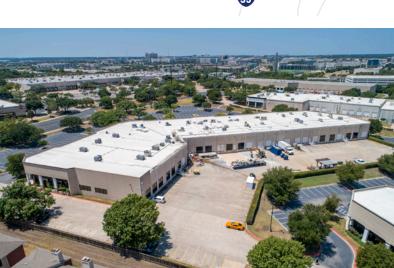

## **Stonehollow 1**

11525-1 Stonehollow Drive - Austin, TX 78758

42,374 SF Office/Warehouse

Round Rock

290

71

35

183

## **Stonehollow 1**

Suite 100 42,374 SF

11525-1 Stonehollow Drive - Austin, TX 78758