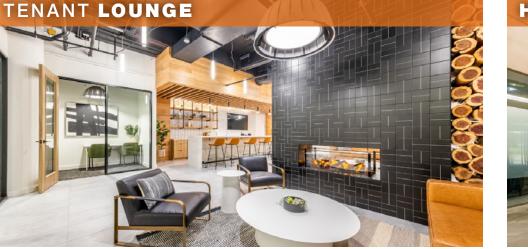

#### FEATURES:

- Recently renovated building located in thriving North Austin that is surrounded by countless amenities.
- Building amenities include a tenant lounge, on-site showers, and high loading dock.
- Built 1984 / Renovated 2017
- Class A Office Building
- Abundant Natural Light
- 6.0/1,000 SF Parking