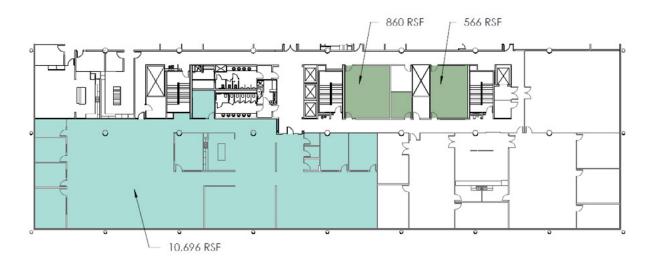

## SPACE HIGHLIGHTS

Size: 12,122 SF

Base Rent: \$19.00/SF NNN Operating Expenses: \$11.66/SF

Expiration: Decemeber 2027

Fully built out, high-end suite that is **available immediately** 

Furniture Available