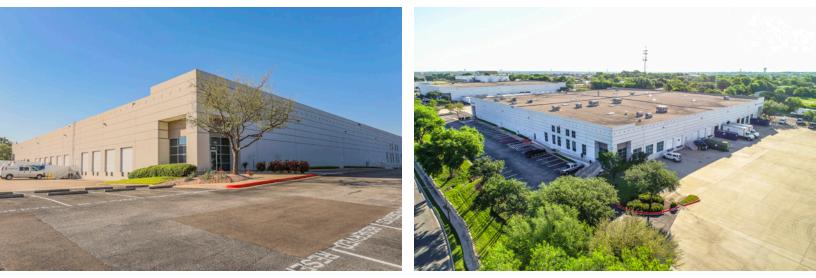

# **Vista Business** Park B

15505 Long Vista Drive - Austin, TX 78728

#### 13,361 SF **Bulk Warehouse**

Available Suites

Suite 210 - 13,361 SF

90% Bulk Warehouse Space

**Building Features** 

Front Loading, **3 Dock High Doors**  24' Clear Height

1 Grade-Level Door

**Davis Bass** bass@hpitx.com (512) 203-5130