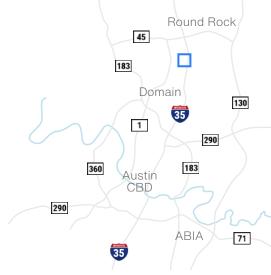

# **Vista Business** Park B

15505 Long Vista Drive - Austin, TX 78728

#### 13,361 SF **Bulk Warehouse**

Available Suites

Suite 210 - 13,361 SF

90% Bulk Warehouse Space

**Building Features** 

Front Loading, **3 Dock High Doors**  24' Clear Height

1 Grade-Level Door

**Davis Bass** bass@hpitx.com (512) 203-5130